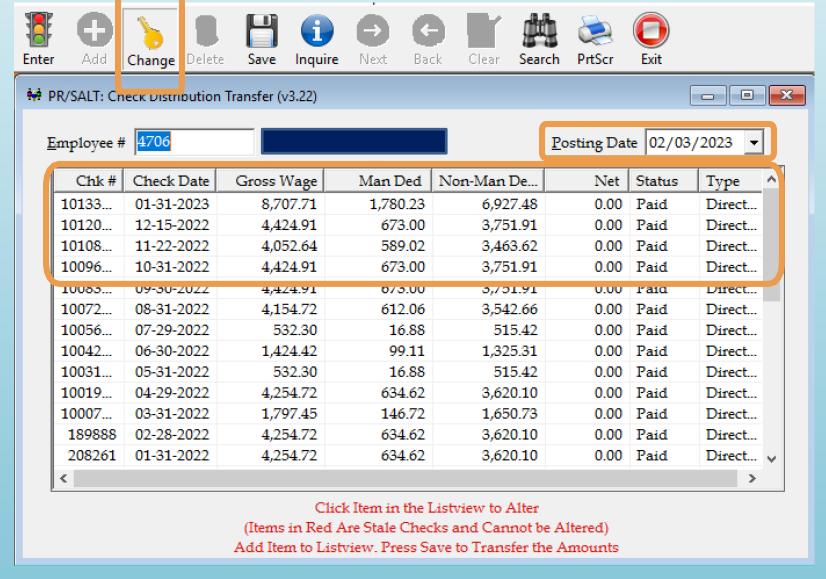

### Salary Transfer

- Use to moved salary and benefits between general ledger accounts
- Replaces manual calculations and journal entries
- Payroll and Budgetary report information will match

• Prior to starting transfer, you must add the new general ledger account number to the employee record

- Only use salary transfer for current fiscal year
- Posting date is current month; do not use for a period that has already been closed

| RUN DATE:<br>RUN TIME: | 02/03/2023<br>3:07 pm |                | SALARY                                                               | AI PAYROLL SY<br>TRANSFER DIS<br>CITY BOARD OF | TRIBUTION                |                  |                               |                 | Page 1 of 1<br>PRSALT |                                            |                      |                       |                                          |                               |                               |                |                       |
|------------------------|-----------------------|----------------|----------------------------------------------------------------------|------------------------------------------------|--------------------------|------------------|-------------------------------|-----------------|-----------------------|--------------------------------------------|----------------------|-----------------------|------------------------------------------|-------------------------------|-------------------------------|----------------|-----------------------|
| Before Image           |                       |                |                                                                      |                                                |                          |                  |                               |                 |                       |                                            |                      |                       |                                          |                               |                               |                |                       |
| NAME                   |                       | Number         | CHECK/STATEMENT                                                      | CHECK DATE                                     |                          |                  |                               |                 |                       |                                            |                      |                       |                                          |                               |                               |                |                       |
|                        |                       | 4706           | 1013323                                                              | 01/31/2023                                     |                          |                  |                               |                 |                       |                                            |                      |                       |                                          |                               |                               |                |                       |
|                        |                       |                |                                                                      |                                                |                          |                  |                               |                 |                       |                                            |                      |                       |                                          |                               |                               |                |                       |
|                        |                       |                |                                                                      |                                                |                          |                  |                               |                 |                       |                                            |                      |                       |                                          |                               |                               |                |                       |
| job_no                 | Fd-C-Func-Ob          |                |                                                                      |                                                |                          |                  |                               |                 |                       |                                            |                      |                       |                                          |                               |                               |                |                       |
| 1                      | 11-5-2140-121         | -8210-1220-0-8 |                                                                      |                                                |                          |                  |                               |                 |                       |                                            |                      |                       |                                          |                               |                               |                |                       |
| JOB                    | ded no DESC           | RIPTION        | 8,707.<br>Fd-C-Func-Obj-CCtr-SFnd-Y-Prog-                            |                                                | EMPA                     | MOUNT            | BRDAMOUN                      | IT WAG          | GEAMOUNT              |                                            |                      |                       |                                          |                               |                               |                |                       |
| 1                      | 1 FED T               | AX             | 11-5-2140-121-8210-1220-0-8210-6                                     | 3730                                           |                          | 663.63           | 0.0                           |                 | 8,144.17              |                                            |                      |                       |                                          |                               |                               |                |                       |
| 1                      | 2 ST W/<br>3 SOC S    |                | 11-5-2140-121-8210-1220-0-8210-(<br>11-5-2140-121-8210-1220-0-8210-( |                                                |                          | 365.19<br>538.41 | 0.0<br>538.4                  |                 | 8,684.05<br>8,684.05  |                                            |                      |                       |                                          |                               |                               |                |                       |
| 1                      | 4 MEDIC               |                | 11-5-2140-121-8210-1220-0-8210-0                                     |                                                |                          | 125.92           | 125.9                         |                 | 8,684.05              |                                            |                      |                       |                                          |                               |                               |                |                       |
| 1                      | 5 AUBU                |                | 11-5-2140-121-8210-1220-0-8210-6                                     |                                                |                          | 87.08            | 0.0                           |                 | 8,707.71              |                                            |                      |                       |                                          |                               |                               |                |                       |
| 1                      | 7 SUI<br>11 RET       |                | 11-5-2140-121-8210-1220-0-8210-(                                     |                                                |                          | 0.00<br>539.88   | 1.7<br>996.1                  |                 | 8,707.71<br>8,707.71  |                                            |                      |                       |                                          |                               |                               |                |                       |
| i                      | 98 VISIO              |                | 11-5-2140-121-8210-1220-0-8210-6                                     |                                                |                          | 24.14            | 0.0                           |                 | 0.00                  |                                            |                      |                       |                                          |                               |                               |                |                       |
| 1                      | 960 COOS              | A PINE         | 11-5-2140-121-8210-1220-0-8210-6                                     | 6730                                           | 6                        | 3,363.46         | 0.0                           | 0               | 0.00                  |                                            |                      |                       |                                          |                               |                               |                |                       |
|                        |                       |                | DATE: 02/03/2023<br>TIME: 03:07PM                                    |                                                | IOUDA                    |                  | PAYROLL SYSTEM REPORTING FROM | DOCTING         |                       | 1                                          | age 1 of 1<br>PRPPGL |                       |                                          |                               |                               |                |                       |
|                        |                       | RUN            | IIME. 03:07PM                                                        |                                                |                          |                  | BOARD OF EDUC                 |                 |                       |                                            | PRPPGL               |                       |                                          |                               |                               |                |                       |
|                        |                       | TRAN           | ISACTION ID # 229391                                                 |                                                |                          | SAL              | ARY TRANSFER                  |                 |                       |                                            |                      |                       |                                          |                               |                               |                |                       |
|                        |                       |                |                                                                      |                                                |                          |                  |                               |                 |                       |                                            |                      |                       |                                          |                               |                               |                |                       |
|                        |                       |                |                                                                      | SRC<br>CD FY                                   | DATE<br>POSTED           | EP GE            | NERAL REF.                    | DEBIT<br>AMOUNT | CREDIT  AMOUNT CO     | MMENT                                      |                      |                       |                                          |                               |                               |                |                       |
|                        |                       |                |                                                                      | <u> </u>                                       | TOSTED                   | <u> </u>         | NEIVAL INCL.                  | AMOUNT          | AWOON1 OC             | WINCIAL                                    |                      |                       |                                          |                               |                               |                |                       |
|                        |                       | 11-5-2         | 2140-121-8210-1220-0-8210-6730                                       | PST 2023                                       | 02/03/2023               | 5 GR             | OSS PAY                       | 0.00            | 8,707.71 FD           | TRANS PAY-1013323 2                        | 23/02/03 14:         | :52                   |                                          |                               |                               |                |                       |
|                        |                       |                | 2140-230-8210-1220-0-8210-6730                                       |                                                | 02/03/2023               |                  | TCHING SS                     | 0.00            |                       | TRANS PAY-1013323 2                        |                      |                       |                                          |                               |                               |                |                       |
|                        |                       |                | 2140-240-8210-1220-0-8210-6730                                       |                                                | 02/03/2023               |                  | TCHING MC                     | 0.00            |                       | TRANS PAY-1013323 2                        |                      |                       |                                          |                               |                               |                |                       |
|                        |                       |                | 2140-250-8210-1220-0-8210-6730<br>2140-220-8210-1220-0-8210-6730     |                                                | 02/03/2023<br>02/03/2023 |                  | FCHING SUI<br>D MAT-11        | 0.00            |                       | TRANS PAY-1013323 2<br>TRANS PAY-1013323 2 |                      |                       |                                          |                               |                               |                |                       |
|                        |                       |                | 2140-121-8210-1110-0-8210-6730                                       |                                                | 02/03/2023               |                  | OSS PAY                       | 8,707.71        |                       | TRANS PAY-1013323 2                        |                      |                       |                                          |                               |                               |                |                       |
|                        |                       | 11-5-2         | 2140-230-8210-1110-0-8210-6730                                       | PST 2023                                       | 02/03/2023               | 5 MA             | TCHING SS                     | 538.41          |                       | TRANS PAY-1013323 2                        |                      |                       |                                          |                               |                               |                |                       |
|                        |                       |                | 2140-240-8210-1110-0-8210-6730                                       |                                                | 02/03/2023               |                  | TCHING MC                     | 125.92          |                       | TRANS PAY-1013323 2                        |                      |                       |                                          |                               |                               |                |                       |
|                        |                       |                | 2140-250-8210-1110-0-8210-6730<br>2140-220-8210-1110-0-8210-6730     |                                                | 02/03/2023<br>02/03/2023 |                  | CHING SUI<br>D MAT-11         | 1.74<br>996.16  |                       | TRANS PAY-1013323 2<br>TRANS PAY-1013323 2 |                      |                       |                                          |                               |                               |                |                       |
|                        |                       |                | 0111-000-0000-1220-0-0000-0000                                       |                                                | 02/03/2023               | 5 Tra            |                               | 10,369.94       |                       | TRANS PAY-1013323 2                        |                      |                       |                                          |                               |                               |                |                       |
|                        |                       | 11-1-0         | 0111-000-0000-1110-0-0000-0000                                       | PST 2023                                       | 02/03/2023               | 5 Tra            | ns 11                         | 0.00            | 10,369.94 FD          | TRANS PAY-1013323 2                        |                      |                       |                                          |                               |                               |                |                       |
|                        |                       |                |                                                                      |                                                | FUND                     | TOTALS           |                               | 20,739.88       | 20,739.88             | RUN DATE<br>RUN TIME                       | : 02/03/2<br>3:07 pi |                       |                                          |                               | OLL SYSTEM<br>ER DISTRIBUTION |                | Page 1 of 1<br>PRSALT |
|                        |                       |                |                                                                      |                                                | GRAN                     | ID TOTALS        |                               | 20,739.88       | 20,739.88             | TOTA TIME                                  | 3.07 pi              | ***                   |                                          |                               | ARD OF EDUCATION              |                | THORE                 |
|                        |                       | *** EN         | ID OF REPORT ***                                                     |                                                |                          |                  |                               |                 |                       | After Imag                                 |                      |                       |                                          |                               |                               |                |                       |
|                        |                       |                |                                                                      |                                                |                          |                  |                               |                 |                       | NAME                                       | ;                    | Number                | CHECK/ST                                 | ATEMENT CHECK                 | , DATE                        |                |                       |
|                        |                       |                |                                                                      |                                                |                          |                  |                               |                 |                       | NAME                                       |                      | 4706                  | 1013323                                  | 01/31/2                       |                               |                |                       |
|                        |                       |                |                                                                      |                                                |                          |                  |                               |                 |                       |                                            |                      | •                     |                                          |                               |                               |                |                       |
|                        |                       |                |                                                                      |                                                |                          |                  |                               |                 |                       |                                            |                      |                       |                                          |                               |                               |                |                       |
|                        |                       |                |                                                                      |                                                |                          |                  |                               |                 |                       | job_no                                     |                      | -C-Func-Obj-CCtr-SFno |                                          | gross                         |                               |                |                       |
|                        |                       |                |                                                                      |                                                |                          |                  |                               |                 |                       | 1                                          | 11-                  | 5-2140-121-8210-1110  | )-0-8210-6730                            | 8,707.71                      |                               |                |                       |
|                        |                       |                |                                                                      |                                                |                          |                  |                               |                 |                       | JOB                                        | ded_no               | DESCRIPTION           | Fd-C-Func-Obj-CCtr                       | 8,707.71<br>-SFnd-Y-Prog-Spec | EMP AMOUNT                    | BRD AMOUNT     | WAGE AMOUNT           |
|                        |                       |                |                                                                      |                                                |                          |                  |                               |                 |                       | 1                                          | 1                    | FED TAX               | 11-5-2140-121-8210                       | -1110-0-8210-6730             | 663.63                        | 0.00           | 8,144.17              |
|                        |                       |                |                                                                      |                                                |                          |                  |                               |                 |                       | 1                                          | 2                    | ST W/H<br>SOC SEC     | 11-5-2140-121-8210<br>11-5-2140-121-8210 |                               | 365.19<br>538.41              | 0.00<br>538.41 | 8,684.05<br>8,684.05  |
|                        |                       |                |                                                                      |                                                |                          |                  |                               |                 |                       | 1                                          | 4                    | MEDICARE              | 11-5-2140-121-8210                       | -1110-0-8210-6730             | 125.92                        | 125.92         | 8,684.05              |
|                        |                       |                |                                                                      |                                                |                          |                  |                               |                 |                       | 1                                          | 5<br>7               | AUBURN<br>SUI         | 11-5-2140-121-8210<br>11-5-2140-121-8210 |                               | 87.08<br>0.00                 | 0.00<br>1.74   | 8,707.71<br>8,707.71  |
|                        |                       |                |                                                                      |                                                |                          |                  |                               |                 |                       | 1                                          | 11                   | RET                   | 11-5-2140-121-8210                       |                               | 539.88                        | 996 16         | 8,707.71              |