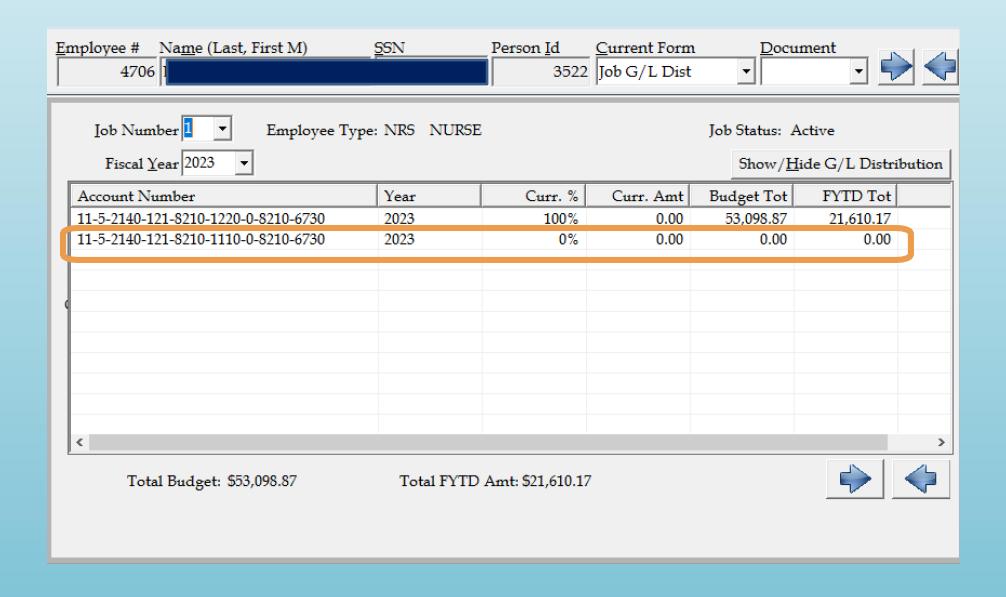

### Salary Transfer

- Use to moved salary and benefits between general ledger accounts
- Replaces manual calculations and journal entries
- Payroll and Budgetary report information will match

• Prior to starting transfer, you must add the new general ledger account number to the employee record

- Only use salary transfer for current fiscal year
- Posting date is current month; do not use for a period that has already been closed

| RUN DATE:<br>RUN TIME: | 02/03/2023<br>3:07 pm |                | SALARY                                                               | AI PAYROLL SY<br>TRANSFER DIS<br>CITY BOARD OF | TRIBUTION                |                  |                               |                 | Page 1 of 1<br>PRSALT |                                            |                      |                       |                                          |                               |                               |                |                       |
|------------------------|-----------------------|----------------|----------------------------------------------------------------------|------------------------------------------------|--------------------------|------------------|-------------------------------|-----------------|-----------------------|--------------------------------------------|----------------------|-----------------------|------------------------------------------|-------------------------------|-------------------------------|----------------|-----------------------|
| Before Image           |                       |                |                                                                      |                                                |                          |                  |                               |                 |                       |                                            |                      |                       |                                          |                               |                               |                |                       |
| NAME                   |                       | Number         | CHECK/STATEMENT                                                      | CHECK DATE                                     |                          |                  |                               |                 |                       |                                            |                      |                       |                                          |                               |                               |                |                       |
|                        |                       | 4706           | 1013323                                                              | 01/31/2023                                     |                          |                  |                               |                 |                       |                                            |                      |                       |                                          |                               |                               |                |                       |
|                        |                       |                |                                                                      |                                                |                          |                  |                               |                 |                       |                                            |                      |                       |                                          |                               |                               |                |                       |
|                        |                       |                |                                                                      |                                                |                          |                  |                               |                 |                       |                                            |                      |                       |                                          |                               |                               |                |                       |
| job_no                 | Fd-C-Func-Ob          |                |                                                                      |                                                |                          |                  |                               |                 |                       |                                            |                      |                       |                                          |                               |                               |                |                       |
| 1                      | 11-5-2140-121         | -8210-1220-0-8 |                                                                      |                                                |                          |                  |                               |                 |                       |                                            |                      |                       |                                          |                               |                               |                |                       |
| JOB                    | ded no DESC           | RIPTION        | 8,707.<br>Fd-C-Func-Obj-CCtr-SFnd-Y-Prog-                            |                                                | EMPA                     | MOUNT            | BRDAMOUN                      | IT WAG          | GEAMOUNT              |                                            |                      |                       |                                          |                               |                               |                |                       |
| 1                      | 1 FED T               | AX             | 11-5-2140-121-8210-1220-0-8210-6                                     | 3730                                           |                          | 663.63           | 0.0                           |                 | 8,144.17              |                                            |                      |                       |                                          |                               |                               |                |                       |
| 1                      | 2 ST W/<br>3 SOC S    |                | 11-5-2140-121-8210-1220-0-8210-(<br>11-5-2140-121-8210-1220-0-8210-( |                                                |                          | 365.19<br>538.41 | 0.0<br>538.4                  |                 | 8,684.05<br>8,684.05  |                                            |                      |                       |                                          |                               |                               |                |                       |
| 1                      | 4 MEDIC               |                | 11-5-2140-121-8210-1220-0-8210-0                                     |                                                |                          | 125.92           | 125.9                         |                 | 8,684.05              |                                            |                      |                       |                                          |                               |                               |                |                       |
| 1                      | 5 AUBU                |                | 11-5-2140-121-8210-1220-0-8210-6                                     |                                                |                          | 87.08            | 0.0                           |                 | 8,707.71              |                                            |                      |                       |                                          |                               |                               |                |                       |
| 1                      | 7 SUI<br>11 RET       |                | 11-5-2140-121-8210-1220-0-8210-(                                     |                                                |                          | 0.00<br>539.88   | 1.7<br>996.1                  |                 | 8,707.71<br>8,707.71  |                                            |                      |                       |                                          |                               |                               |                |                       |
| i                      | 98 VISIO              |                | 11-5-2140-121-8210-1220-0-8210-6                                     |                                                |                          | 24.14            | 0.0                           |                 | 0.00                  |                                            |                      |                       |                                          |                               |                               |                |                       |
| 1                      | 960 COOS              | A PINE         | 11-5-2140-121-8210-1220-0-8210-6                                     | 6730                                           | 6                        | 3,363.46         | 0.0                           | 0               | 0.00                  |                                            |                      |                       |                                          |                               |                               |                |                       |
|                        |                       |                | DATE: 02/03/2023<br>TIME: 03:07PM                                    |                                                | IOUDA                    |                  | PAYROLL SYSTEM REPORTING FROM | DOCTING         |                       | 1                                          | age 1 of 1<br>PRPPGL |                       |                                          |                               |                               |                |                       |
|                        |                       | RUN            | IIME. 03:07PM                                                        |                                                |                          |                  | BOARD OF EDUC                 |                 |                       |                                            | PRPPGL               |                       |                                          |                               |                               |                |                       |
|                        |                       | TRAN           | ISACTION ID # 229391                                                 |                                                |                          | SAL              | ARY TRANSFER                  |                 |                       |                                            |                      |                       |                                          |                               |                               |                |                       |
|                        |                       |                |                                                                      |                                                |                          |                  |                               |                 |                       |                                            |                      |                       |                                          |                               |                               |                |                       |
|                        |                       |                |                                                                      | SRC<br>CD FY                                   | DATE<br>POSTED           | EP GE            | NERAL REF.                    | DEBIT<br>AMOUNT | CREDIT  AMOUNT CO     | MMENT                                      |                      |                       |                                          |                               |                               |                |                       |
|                        |                       |                |                                                                      | <u> </u>                                       | TOSTED                   | <u> </u>         | NEIVAL INCL.                  | AMOUNT          | AWOON1 OC             | WINCIAL                                    |                      |                       |                                          |                               |                               |                |                       |
|                        |                       | 11-5-2         | 2140-121-8210-1220-0-8210-6730                                       | PST 2023                                       | 02/03/2023               | 5 GR             | OSS PAY                       | 0.00            | 8,707.71 FD           | TRANS PAY-1013323 2                        | 23/02/03 14:         | :52                   |                                          |                               |                               |                |                       |
|                        |                       |                | 2140-230-8210-1220-0-8210-6730                                       |                                                | 02/03/2023               |                  | TCHING SS                     | 0.00            |                       | TRANS PAY-1013323 2                        |                      |                       |                                          |                               |                               |                |                       |
|                        |                       |                | 2140-240-8210-1220-0-8210-6730                                       |                                                | 02/03/2023               |                  | TCHING MC                     | 0.00            |                       | TRANS PAY-1013323 2                        |                      |                       |                                          |                               |                               |                |                       |
|                        |                       |                | 2140-250-8210-1220-0-8210-6730<br>2140-220-8210-1220-0-8210-6730     |                                                | 02/03/2023<br>02/03/2023 |                  | FCHING SUI<br>D MAT-11        | 0.00            |                       | TRANS PAY-1013323 2<br>TRANS PAY-1013323 2 |                      |                       |                                          |                               |                               |                |                       |
|                        |                       |                | 2140-121-8210-1110-0-8210-6730                                       |                                                | 02/03/2023               |                  | OSS PAY                       | 8,707.71        |                       | TRANS PAY-1013323 2                        |                      |                       |                                          |                               |                               |                |                       |
|                        |                       | 11-5-2         | 2140-230-8210-1110-0-8210-6730                                       | PST 2023                                       | 02/03/2023               | 5 MA             | TCHING SS                     | 538.41          |                       | TRANS PAY-1013323 2                        |                      |                       |                                          |                               |                               |                |                       |
|                        |                       |                | 2140-240-8210-1110-0-8210-6730                                       |                                                | 02/03/2023               |                  | TCHING MC                     | 125.92          |                       | TRANS PAY-1013323 2                        |                      |                       |                                          |                               |                               |                |                       |
|                        |                       |                | 2140-250-8210-1110-0-8210-6730<br>2140-220-8210-1110-0-8210-6730     |                                                | 02/03/2023<br>02/03/2023 |                  | CHING SUI<br>D MAT-11         | 1.74<br>996.16  |                       | TRANS PAY-1013323 2<br>TRANS PAY-1013323 2 |                      |                       |                                          |                               |                               |                |                       |
|                        |                       |                | 0111-000-0000-1220-0-0000-0000                                       |                                                | 02/03/2023               | 5 Tra            |                               | 10,369.94       |                       | TRANS PAY-1013323 2                        |                      |                       |                                          |                               |                               |                |                       |
|                        |                       | 11-1-0         | 0111-000-0000-1110-0-0000-0000                                       | PST 2023                                       | 02/03/2023               | 5 Tra            | ns 11                         | 0.00            | 10,369.94 FD          | TRANS PAY-1013323 2                        |                      |                       |                                          |                               |                               |                |                       |
|                        |                       |                |                                                                      |                                                | FUND                     | TOTALS           |                               | 20,739.88       | 20,739.88             | RUN DATE<br>RUN TIME                       | : 02/03/2<br>3:07 pi |                       |                                          |                               | OLL SYSTEM<br>ER DISTRIBUTION |                | Page 1 of 1<br>PRSALT |
|                        |                       |                |                                                                      |                                                | GRAN                     | ID TOTALS        |                               | 20,739.88       | 20,739.88             | TOTA TIME                                  | 3.07 pi              | ***                   |                                          |                               | ARD OF EDUCATION              |                | THORE                 |
|                        |                       | *** EN         | ID OF REPORT ***                                                     |                                                |                          |                  |                               |                 |                       | After Imag                                 |                      |                       |                                          |                               |                               |                |                       |
|                        |                       |                |                                                                      |                                                |                          |                  |                               |                 |                       | NAME                                       | ;                    | Number                | CHECK/ST                                 | ATEMENT CHECK                 | , DATE                        |                |                       |
|                        |                       |                |                                                                      |                                                |                          |                  |                               |                 |                       | NAME                                       |                      | 4706                  | 1013323                                  | 01/31/2                       |                               |                |                       |
|                        |                       |                |                                                                      |                                                |                          |                  |                               |                 |                       |                                            |                      | •                     |                                          |                               |                               |                |                       |
|                        |                       |                |                                                                      |                                                |                          |                  |                               |                 |                       |                                            |                      |                       |                                          |                               |                               |                |                       |
|                        |                       |                |                                                                      |                                                |                          |                  |                               |                 |                       | job_no                                     |                      | -C-Func-Obj-CCtr-SFno |                                          | gross                         |                               |                |                       |
|                        |                       |                |                                                                      |                                                |                          |                  |                               |                 |                       | 1                                          | 11-                  | 5-2140-121-8210-1110  | )-0-8210-6730                            | 8,707.71                      |                               |                |                       |
|                        |                       |                |                                                                      |                                                |                          |                  |                               |                 |                       | JOB                                        | ded_no               | DESCRIPTION           | Fd-C-Func-Obj-CCtr                       | 8,707.71<br>-SFnd-Y-Prog-Spec | EMP AMOUNT                    | BRD AMOUNT     | WAGE AMOUNT           |
|                        |                       |                |                                                                      |                                                |                          |                  |                               |                 |                       | 1                                          | 1                    | FED TAX               | 11-5-2140-121-8210                       | -1110-0-8210-6730             | 663.63                        | 0.00           | 8,144.17              |
|                        |                       |                |                                                                      |                                                |                          |                  |                               |                 |                       | 1                                          | 2                    | ST W/H<br>SOC SEC     | 11-5-2140-121-8210<br>11-5-2140-121-8210 |                               | 365.19<br>538.41              | 0.00<br>538.41 | 8,684.05<br>8,684.05  |
|                        |                       |                |                                                                      |                                                |                          |                  |                               |                 |                       | 1                                          | 4                    | MEDICARE              | 11-5-2140-121-8210                       | -1110-0-8210-6730             | 125.92                        | 125.92         | 8,684.05              |
|                        |                       |                |                                                                      |                                                |                          |                  |                               |                 |                       | 1                                          | 5<br>7               | AUBURN<br>SUI         | 11-5-2140-121-8210<br>11-5-2140-121-8210 |                               | 87.08<br>0.00                 | 0.00<br>1.74   | 8,707.71<br>8,707.71  |
|                        |                       |                |                                                                      |                                                |                          |                  |                               |                 |                       | 1                                          | 11                   | RET                   | 11-5-2140-121-8210                       |                               | 539.88                        | 996 16         | 8,707.71              |