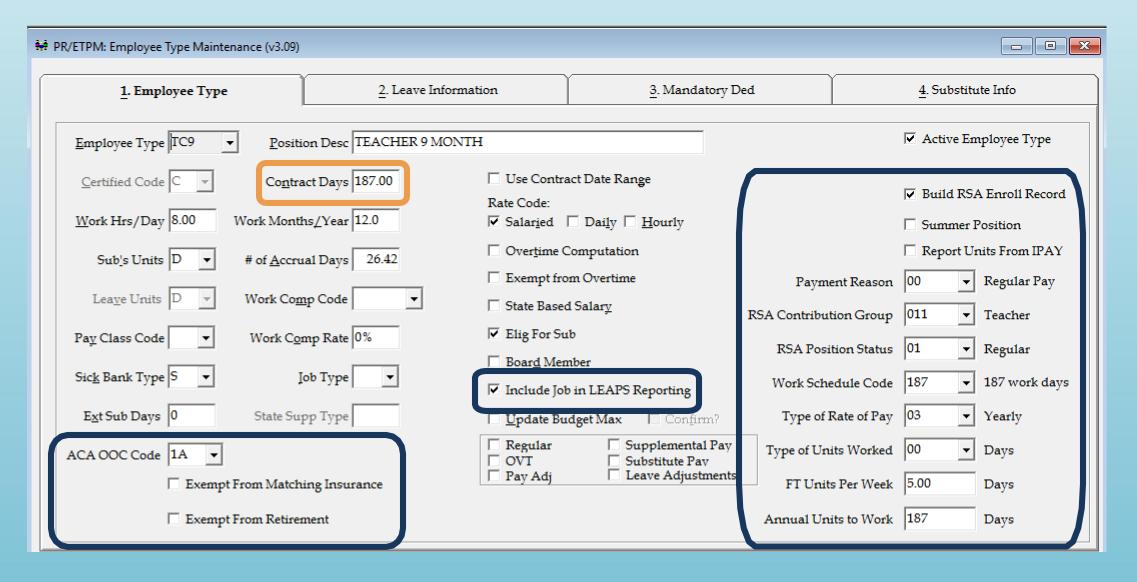

### Employee Type Maintenance

# Resetting Payroll Variables

- Salary pay periods
  - Reset 13 check option or late hire periods to 12
- Contract Days
  - Reset prorated contracts days to employee type contract days