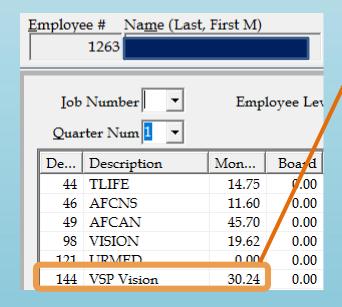

### Deduction Adjustment Module

• Use when needing to make a 1-time change to an existing deduction

## MCAI PAYROLL SYSTEM DEDUCTION ADJUSTMENT REPORT AUBURN CITY BOARD OF EDUCATION

Page 1 of 1 PRDAJR

PR RUN ID: february282023

EMP NUM NAME

JOB DED DATE TYPE

EMPLOYEE EMPLOYER DED DESCRIPTION

1263

144 02/28/2023 A - Adjust Existing Deduction 12.63 VSP Vision Plan