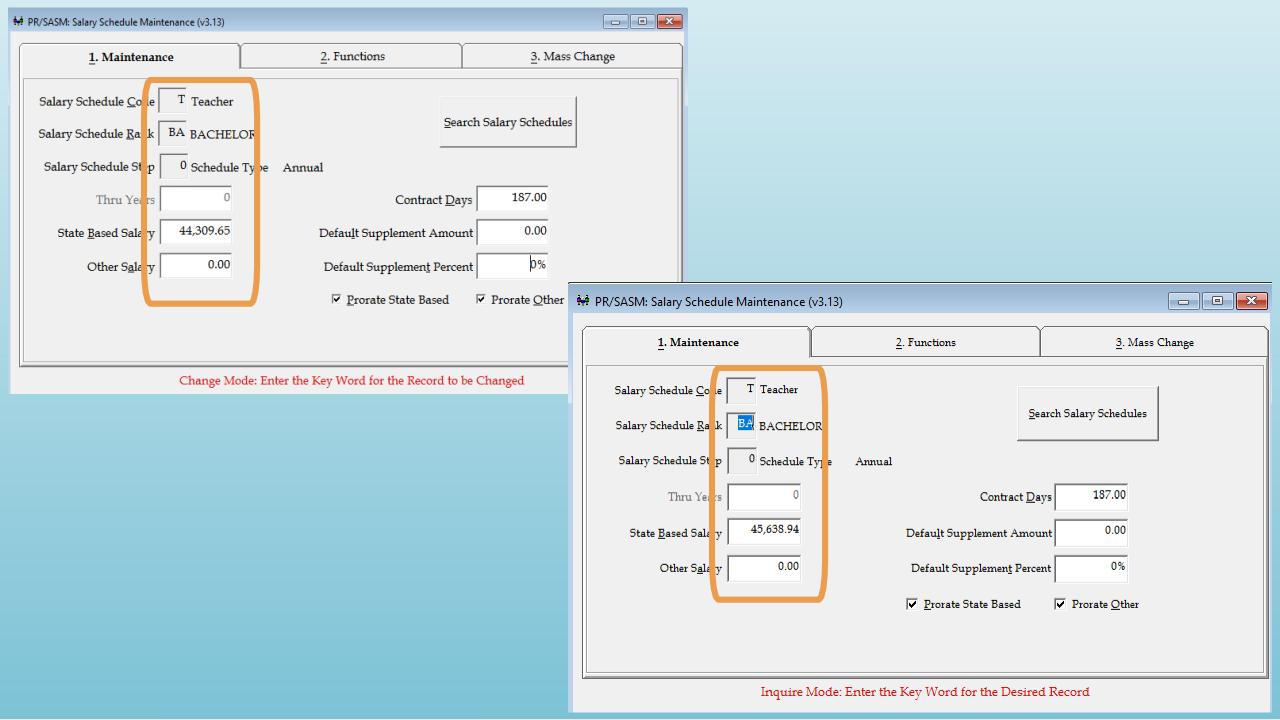

- Mass Change <u>multiple</u> schedules
  - Increase complete schedules based on SS Code and rank
  - Increase by percentage or amount
  - Increase specific part of salary if needed
  - Can decrease amount by using a negative (-) factor

| Sal Sch Cd | Rank Cd | Step | State Sal | New State Sal | Other Sal | New Other Sal |  |
|------------|---------|------|-----------|---------------|-----------|---------------|--|
| ✓ T        | BA      | 0    | 44309.65  | 45638.94      | 0.00      | 0.00          |  |
| ✓ T        | BA      | 1    | 45749.55  | 47122.04      | 0.00      | 0.00          |  |
| <b>✓</b> T | BA      | 2    | 45749.55  | 47122.04      | 0.00      | 0.00          |  |
| <b>✓</b> T | BA      | 3    | 49895.34  | 51392.20      | 0.00      | 0.00          |  |
| ✓ T        | BA      | 4    | 49895.34  | 51392.20      | 0.00      | 0.00          |  |
| ✓ T        | BA      | 5    | 49895.34  | 51392.20      | 0.00      | 0.00          |  |
| ✓ T        | BA      | 6    | 53352.97  | 54953.56      | 0.00      | 0.00          |  |
| ✓ T        | BA      | 7    | 53352.97  | 54953.56      | 0.00      | 0.00          |  |
| <b>✓</b> T | BA      | 8    | 53352.97  | 54953.56      | 0.00      | 0.00          |  |
| ✓ T        | BA      | 9    | 56204.72  | 57890.86      | 0.00      | 0.00          |  |
| <b>✓</b> T | BA      | 10   | 56767.59  | 58470.62      | 0.00      | 0.00          |  |
| <b>✓</b> T | BA      | 11   | 57334.20  | 59054.23      | 0.00      | 0.00          |  |
| ✓ T        | BA      | 12   | 57334.20  | 59054.23      | 0.00      | 0.00          |  |
| <b>✓</b> T | BA      | 13   | 57745.60  | 59477.97      | 0.00      | 0.00          |  |
| ✓ T        | BA      | 14   | 60451.49  | 62265.03      | 0.00      | 0.00          |  |
| ✓ T        | BA      | 15   | 60451.49  | 62265.03      | 0.00      | 0.00          |  |
| ✓ T        | BA      | 16   | 60892.81  | 62719.59      | 0.00      | 0.00          |  |
| <b>✓</b> T | BA      | 17   | 61500.56  | 63345.58      | 0.00      | 0.00          |  |
| <b>V</b> T | BA      | 18   | 64535.57  | 66471.64      | 0.00      | 0.00          |  |

Inquire Mode: Enter the Key Word for the Desired Record

- Review list of proposed changes
- Check Salary Schedules to change
- Click "SAVE" for changes to be made to the master salary schedule