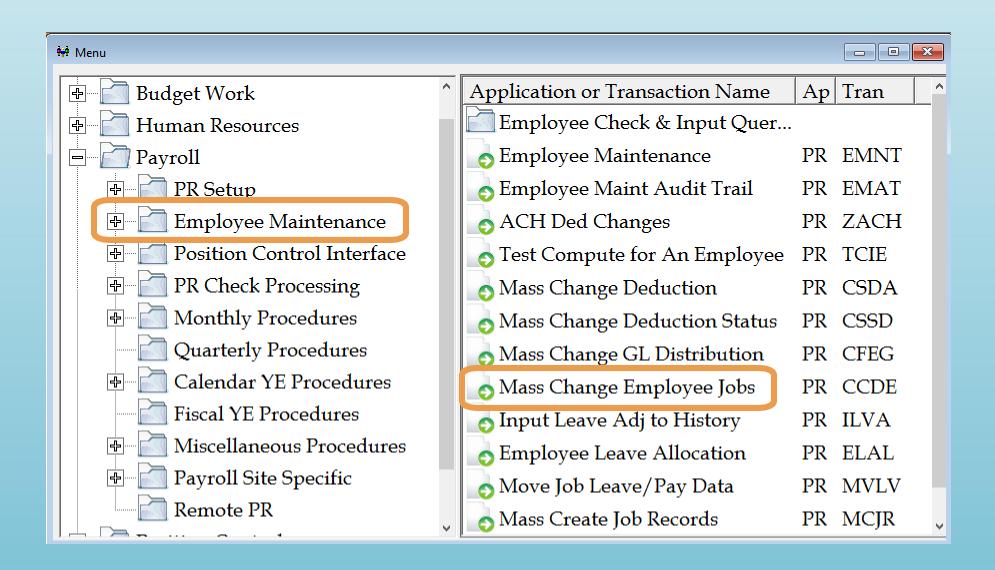

### Mass Change Employee Jobs

### **Update Salary Periods**

- Run prior to first payroll of new pay year
- Run each update separately
- Enter date to skip new hires

| ė | PR/CCDE:      | : Mass Chai | nge Empl | loyee Jobs | (v3.12)                  |     |              |                  | _ • X                                  |
|---|---------------|-------------|----------|------------|--------------------------|-----|--------------|------------------|----------------------------------------|
|   | Empl#         | Name        | Job #    | Type       | Empl Type Description    | PP  | Job Hire     | Curr Sal Periods | New Sal Periods ^                      |
| П | <b>☑</b> 5170 | TAM         | 1        | 13TC       | TEACHER - 13 MONTH       | M   | 08/03/2022   | 13               | 12                                     |
|   | ☑ 5172        | FAUL        | 1        | 13TC       | TEACHER - 13 MONTH       | M   | 08/03/2022   | 13               | 12                                     |
|   | ☑ 5178        | ARN         | 1        | 13TC       | TEACHER - 13 MONTH       | M   | 08/03/2022   | 13               | 12                                     |
|   | <b>☑</b> 5180 | KAM         | 1        | 13TC       | TEACHER - 13 MONTH       | M   | 08/03/2022   | 13               | 12                                     |
|   | <b>☑</b> 5193 | GRA         | 1        | 13TC       | TEACHER - 13 MONTH       | M   | 08/03/2022   | 13               | 12                                     |
|   | <b>✓</b> 5194 | GILL        | 1        | 13TC       | TEACHER - 13 MONTH       | M   | 08/03/2022   | 13               | 12                                     |
|   | <b>☑</b> 5196 | ARRI        | 1        | 13TC       | TEACHER - 13 MONTH       | M   | 08/03/2022   | 13               | 12                                     |
|   | <b>☑</b> 5199 | MAY         | 1        | 13TC       | TEACHER - 13 MONTH       | M   | 08/03/2022   | 13               | 12                                     |
|   | <b>✓</b> 5244 | BYRD        | 1        | 13TC       | TEACHER - 13 MONTH       | M   | 08/11/2022   | 13               | 12                                     |
|   | <b>✓</b> 4614 | MOO         | 1        | ACCT       | ACCOUNTANT               | M   | 03/02/2020   | 9                | 12                                     |
|   | ☑ 2997        | ALLE        | 1        | BD         | BUS DRIVER               | M   | 11/16/2022   | 9                | 12                                     |
|   | ✓ 4160        | BAR         | 1        | BD         | BUS DRIVER               | M   | 08/02/2018   | 10               | 12                                     |
|   | <b>✓</b> 4989 | SAPP        | 1        | BD         | BUS DRIVER               | M   | 09/15/2021   | 1                | 12                                     |
|   | ☑ 5272        | WIDE        | 1        | BD         | BUS DRIVER               | M   | 10/12/2022   | 10               | 12                                     |
|   | ☑ 5293        | WOL         | 1        | BD         | BUS DRIVER               | M   | 10/12/2022   | 11               | 12                                     |
|   | ☑ 5300        | CRIS        | 1        | BD         | BUS DRIVER               | M   | 11/16/2022   | 10               | 12                                     |
|   | <b>☑</b> 5301 | LAN         | 1        | BD         | BUS DRIVER               | M   | 11/16/2022   | 9                | 12                                     |
|   | <b>☑</b> 5302 | PEEL        | 1        | BD         | BUS DRIVER               | M   | 11/16/2022   | 9                | 12                                     |
|   | <b>✓</b> 5325 | MESS        | 1        | BD         | BUS DRIVER               | M   | 01/09/2023   | 8                | 12                                     |
|   | <b>✓</b> 5344 | TRO         | 1        | BD         | BUS DRIVER               | M   | 01/17/2023   | 8                | 12                                     |
|   | <b>У</b> 5341 | CUPI        | 1        | BUSA       | BUS AIDE                 | M   | 01/17/2023   | 8                | 12                                     |
|   | <b>✓</b> 5184 | GOO         | 1        | CA11       | Clerical Aide - 11 month | M   | 07/11/2022   | 13               | 12                                     |
|   | <b>☑</b> 5291 | BRO         | 1        | CN24       | COUNSELOR 238 DAY        | M   | 10/12/2022   | 9                | 12                                     |
|   | ☑ 5257        | KAH         | 1        | CORD       | AFTER SCHOOL COORDI      | M   | 12/15/2022   | 8                | 12                                     |
|   | <             | TITE        | 4        | CORD       | APPER COLLOCT COORDI     | 3.6 | 04 /04 /0000 | 0                | ************************************** |

- Review list of proposed changes
- Uncheck any record that does not need to change
- Click "SAVE" for changes to be made to the employee's pay record

Select Employee Job Records to Update and Click Save, or Click Clear to Select Different Criteria