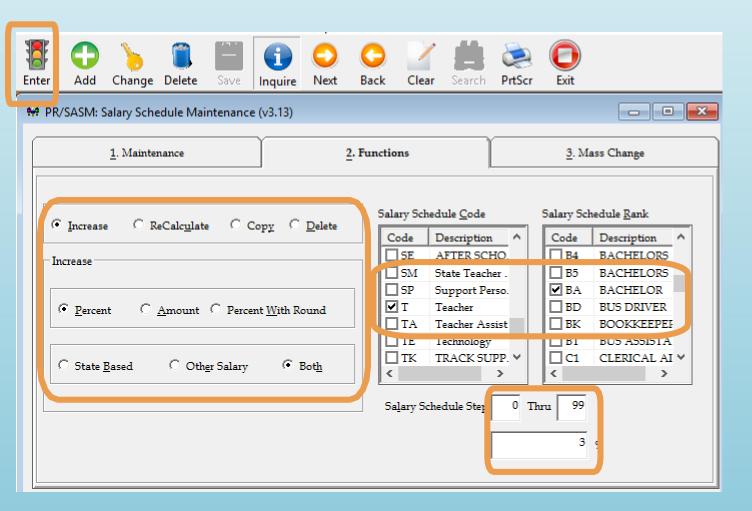

- Mass Change <u>multiple</u> schedules
  - Increase complete schedules based on SS Code and rank
  - Increase by percentage or amount
  - Increase specific part of salary if needed
  - Can decrease amount by using a negative (-) factor

| Sal Sch Cd | Rank Cd | Step | State Sal | New State Sal | Other Sal | New Other Sal |  |
|------------|---------|------|-----------|---------------|-----------|---------------|--|
| ✓ T        | BA      | 0    | 44309.65  | 45638.94      | 0.00      | 0.00          |  |
| ✓ T        | BA      | 1    | 45749.55  | 47122.04      | 0.00      | 0.00          |  |
| <b>✓</b> T | BA      | 2    | 45749.55  | 47122.04      | 0.00      | 0.00          |  |
| <b>✓</b> T | BA      | 3    | 49895.34  | 51392.20      | 0.00      | 0.00          |  |
| ✓ T        | BA      | 4    | 49895.34  | 51392.20      | 0.00      | 0.00          |  |
| ✓ T        | BA      | 5    | 49895.34  | 51392.20      | 0.00      | 0.00          |  |
| ✓ T        | BA      | 6    | 53352.97  | 54953.56      | 0.00      | 0.00          |  |
| ✓ T        | BA      | 7    | 53352.97  | 54953.56      | 0.00      | 0.00          |  |
| <b>✓</b> T | BA      | 8    | 53352.97  | 54953.56      | 0.00      | 0.00          |  |
| ✓ T        | BA      | 9    | 56204.72  | 57890.86      | 0.00      | 0.00          |  |
| <b>✓</b> T | BA      | 10   | 56767.59  | 58470.62      | 0.00      | 0.00          |  |
| <b>✓</b> T | BA      | 11   | 57334.20  | 59054.23      | 0.00      | 0.00          |  |
| ✓ T        | BA      | 12   | 57334.20  | 59054.23      | 0.00      | 0.00          |  |
| <b>✓</b> T | BA      | 13   | 57745.60  | 59477.97      | 0.00      | 0.00          |  |
| ✓ T        | BA      | 14   | 60451.49  | 62265.03      | 0.00      | 0.00          |  |
| ✓ T        | BA      | 15   | 60451.49  | 62265.03      | 0.00      | 0.00          |  |
| ✓ T        | BA      | 16   | 60892.81  | 62719.59      | 0.00      | 0.00          |  |
| <b>✓</b> T | BA      | 17   | 61500.56  | 63345.58      | 0.00      | 0.00          |  |
| <b>V</b> T | BA      | 18   | 64535.57  | 66471.64      | 0.00      | 0.00          |  |

Inquire Mode: Enter the Key Word for the Desired Record

- Review list of proposed changes
- Check Salary Schedules to change
- Click "SAVE" for changes to be made to the master salary schedule