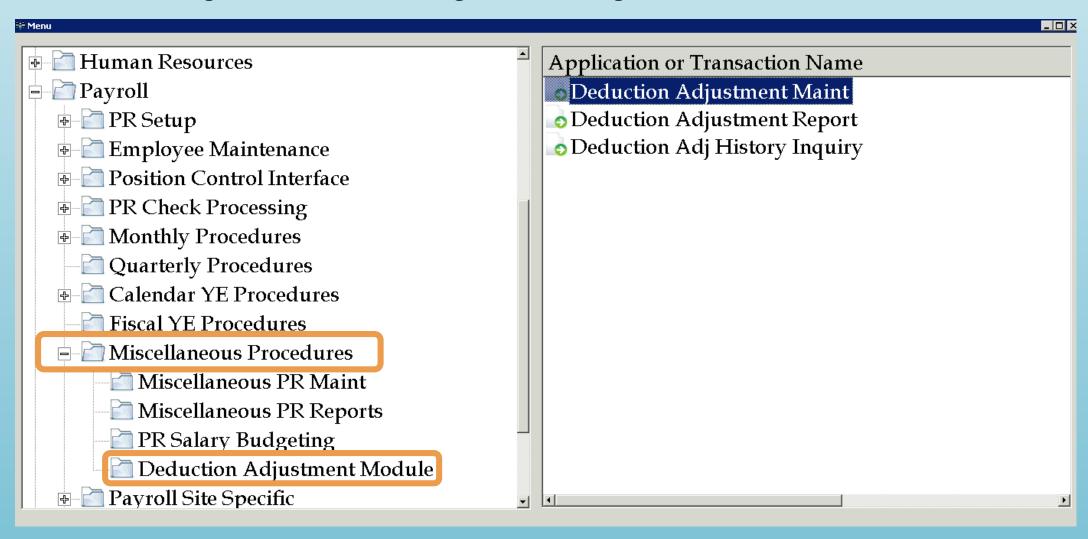

### Deduction Adjustment Module

• Use when needing to make a 1-time change to an existing deduction