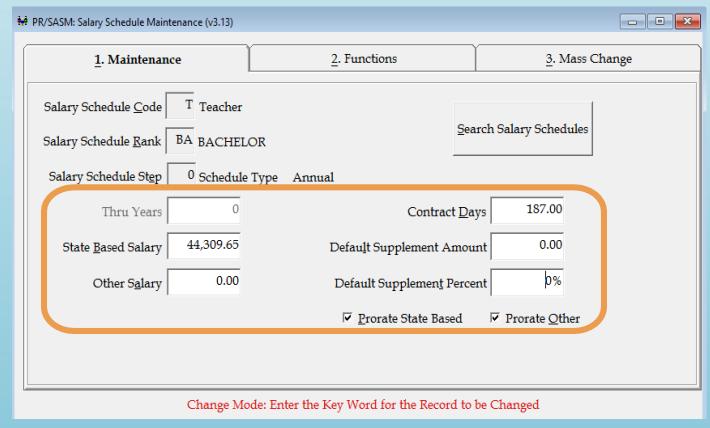

## **Updating Salary Schedule**

- Make manual changes to <u>individual</u> schedules
  - Break out salary between state and local
  - Change one or both parts of salary
  - Change contract days for specific schedule
  - Choose to prorate