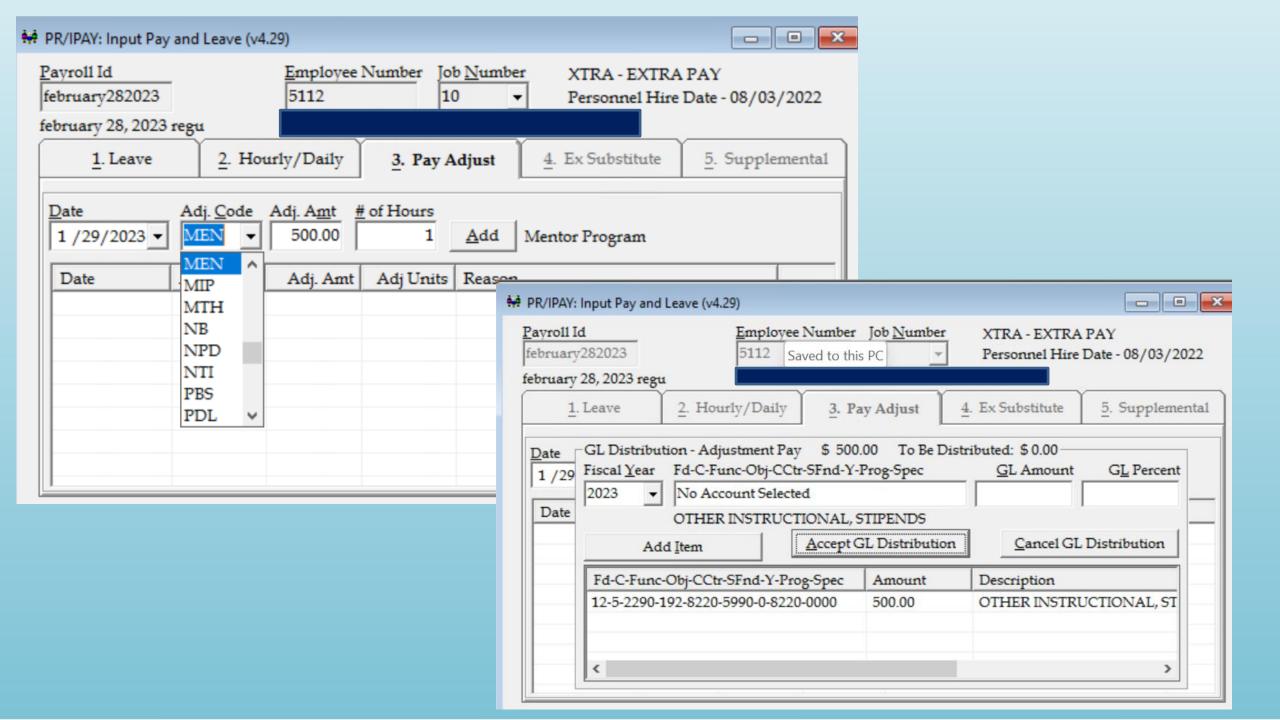

### Using Adjustment Codes

- Identifies additional pay/salary reduction affecting an employee during the payroll process
- Can control pay rate and general ledger account for remote pay
- Beneficial when using spreadsheet to upload input pay entries
  - Payroll Service Report

AUBURN CITY BOARD OF EDUCATION

EMPLOYEE EDIT AND DISTRIBUTION REPORT (RPT LOC ORDER)

Location: 0010 AUBURN HIGH SCHOOL

Emp: 3717

Job 10: 0010 AUBURN HIGH SCHOOL Empl Type: XTRA EXTRA PAY

PAY ADJ DATE ADJ CODE DESCRIPTION HOURS/DAYS ADJ RATE ADJUST AMT 01/02/2023 MEN Mentor Program 1.00 500.00 500.00

 Fd-C-Func-Obj-CCtr-SFnd-Y-Prog-Spec
 DESCRIPTION
 AMOUNT

 12-5-2290-192-8220-5990-0-8220-0000
 OTHER INSTRUCTIONAL, STIPENDS
 500.00

 DISTRIBUTION TOTAL
 500.00

EMPLOYEE TOTALS: 500.00

GROSS INPUT: 500.00