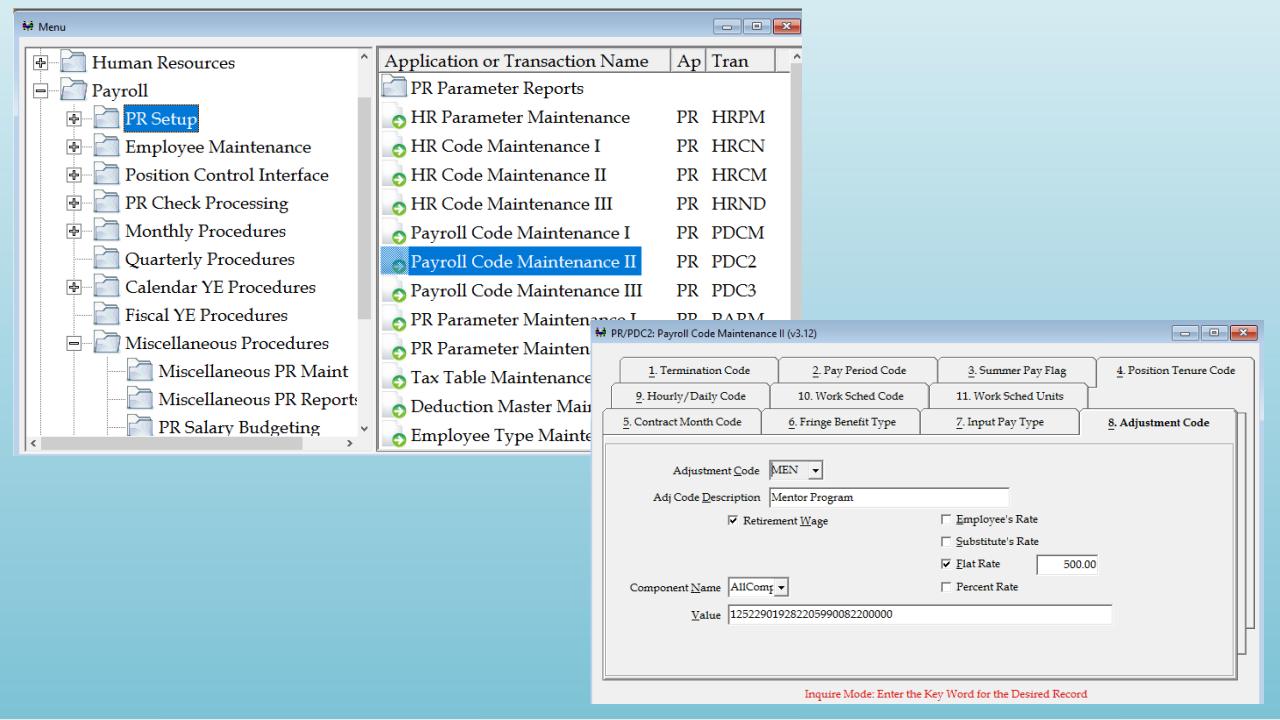

### Using Adjustment Codes

- Identifies additional pay/salary reduction affecting an employee during the payroll process
- Can control pay rate and general ledger account for remote pay
- Beneficial when using spreadsheet to upload input pay entries
  - Payroll Service Report

AUBURN CITY BOARD OF EDUCATION

EMPLOYEE EDIT AND DISTRIBUTION REPORT (RPT LOC ORDER)

Location: 0010 AUBURN HIGH SCHOOL

Emp: 3717

Job 10: 0010 AUBURN HIGH SCHOOL Empl Type: XTRA EXTRA PAY

PAY ADJ DATE ADJ CODE DESCRIPTION HOURS/DAYS ADJ RATE ADJUST AMT 01/02/2023 MEN Mentor Program 1.00 500.00 500.00