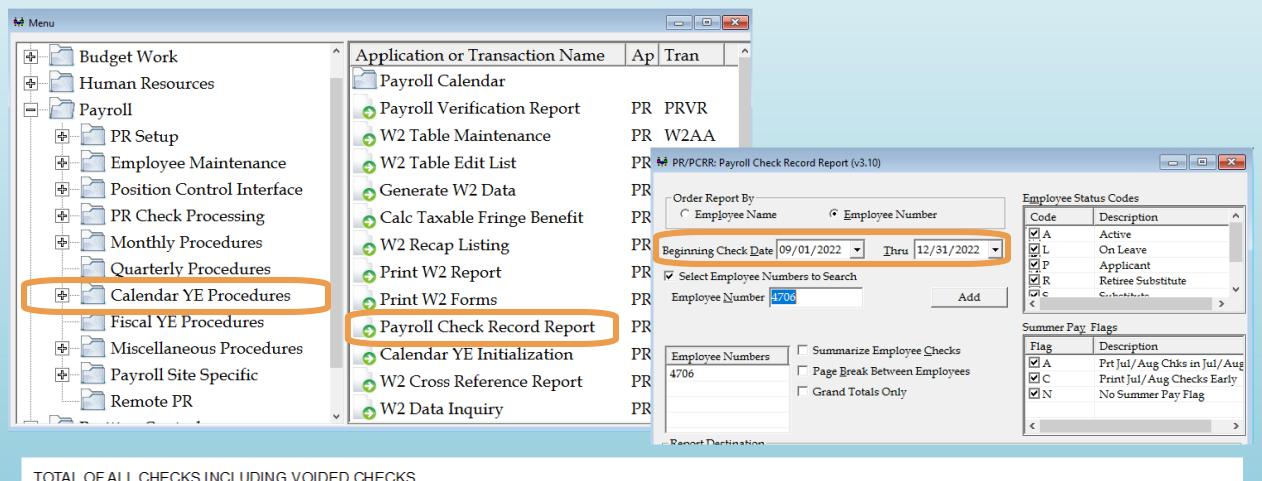

### Contract Payoff

- Change contract days under Employee Pay Data
- Change to Pay Period Salary to "o.oo" under Employee Pay Data
- Run Payroll Check Record Report for total paid to date
- Check Job Leave/Fringe information for any days owed to the Sick Leave Bank
- Complete Calculating Contract Payoff (PR/CTPO) with requested data
- Contract Payoff will post as a Pay Adjustment into Input Pay
  - Must have a Final Pay Adjustment code established

- Effective Date must be within the payroll processing dated
- Change Actual Paid to reflect total paid for the primary job for contract year
- Payroll Run ID is the payroll you want the payoff to occur
- Must have an adjustment code set up for Final Pay
- Contract Pay Off will be part of Input Pay