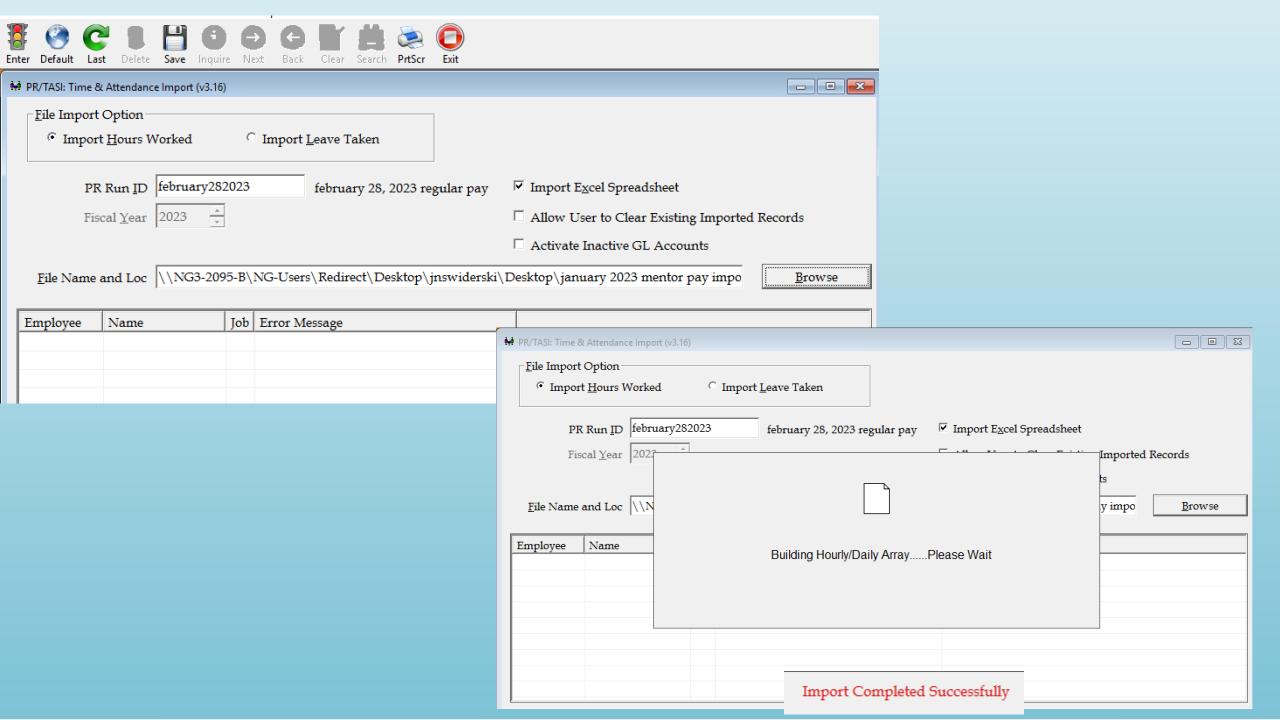

### Using Adjustment Codes

- Identifies additional pay/salary reduction affecting an employee during the payroll process
- Can control pay rate and general ledger account for remote pay
- Beneficial when using spreadsheet to upload input pay entries
  - Payroll Service Report