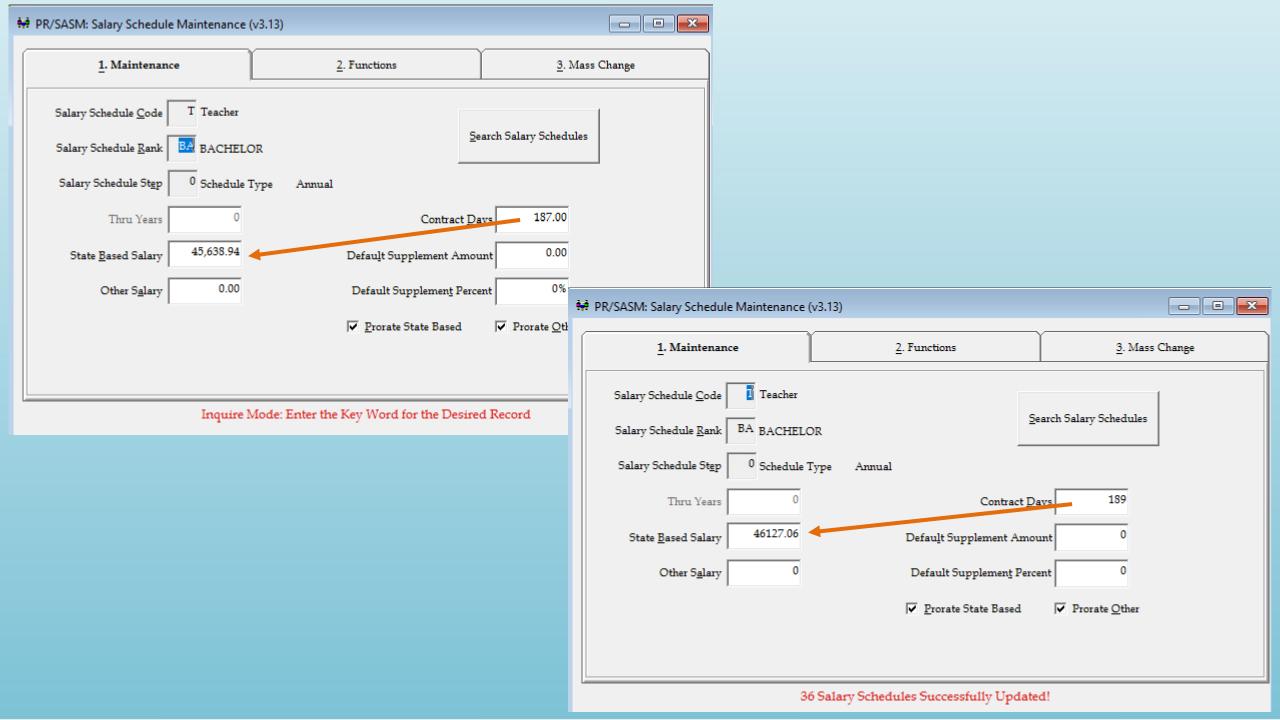

## **Updating Salary Schedule**

- Make manual changes to <u>individual</u> schedules
  - Break out salary between state and local
  - Change one or both parts of salary
  - Change contract days for specific schedule
  - Choose to prorate

- Mass Change <u>multiple</u> schedules
  - Increase complete schedules based on SS Code and rank
  - Increase by percentage or amount
  - Increase specific part of salary if needed
  - Can decrease amount by using a negative (-) factor

### Mass Change <u>multiple</u> contract days

- Increase/decrease contract days
- Increase/decrease schedule salary amounts based on new contract days
- Increase specific part of salary if needed