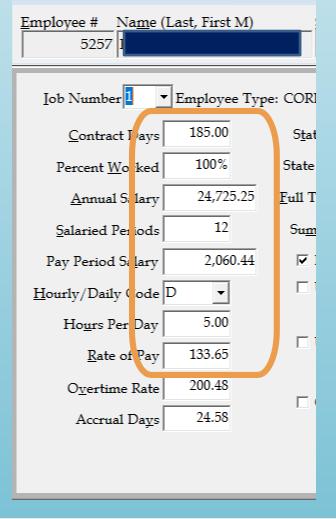

# Resetting Payroll Variables

- Salary pay periods
  - Reset 13 check option or late hire periods to 12
- Contract Days
  - Reset prorated contracts days to employee type contract days

### **Update Salary Periods**

- Run prior to first payroll of new pay year
- Run each update separately
- Enter date to skip new hires

| ė | PR/CCDE:      | : Mass Chai | nge Empl | loyee Jobs | (v3.12)                  |     |              |                  | _ • X                                  |
|---|---------------|-------------|----------|------------|--------------------------|-----|--------------|------------------|----------------------------------------|
|   | Empl#         | Name        | Job #    | Type       | Empl Type Description    | PP  | Job Hire     | Curr Sal Periods | New Sal Periods ^                      |
| П | <b>☑</b> 5170 | TAM         | 1        | 13TC       | TEACHER - 13 MONTH       | M   | 08/03/2022   | 13               | 12                                     |
|   | ☑ 5172        | FAUL        | 1        | 13TC       | TEACHER - 13 MONTH       | M   | 08/03/2022   | 13               | 12                                     |
|   | ☑ 5178        | ARN         | 1        | 13TC       | TEACHER - 13 MONTH       | M   | 08/03/2022   | 13               | 12                                     |
|   | <b>☑</b> 5180 | KAM         | 1        | 13TC       | TEACHER - 13 MONTH       | M   | 08/03/2022   | 13               | 12                                     |
|   | <b>☑</b> 5193 | GRA         | 1        | 13TC       | TEACHER - 13 MONTH       | M   | 08/03/2022   | 13               | 12                                     |
|   | <b>✓</b> 5194 | GILL        | 1        | 13TC       | TEACHER - 13 MONTH       | M   | 08/03/2022   | 13               | 12                                     |
|   | <b>☑</b> 5196 | ARRI        | 1        | 13TC       | TEACHER - 13 MONTH       | M   | 08/03/2022   | 13               | 12                                     |
|   | <b>☑</b> 5199 | MAY         | 1        | 13TC       | TEACHER - 13 MONTH       | M   | 08/03/2022   | 13               | 12                                     |
|   | <b>✓</b> 5244 | BYRD        | 1        | 13TC       | TEACHER - 13 MONTH       | M   | 08/11/2022   | 13               | 12                                     |
|   | <b>✓</b> 4614 | MOO         | 1        | ACCT       | ACCOUNTANT               | M   | 03/02/2020   | 9                | 12                                     |
|   | ☑ 2997        | ALLE        | 1        | BD         | BUS DRIVER               | M   | 11/16/2022   | 9                | 12                                     |
|   | ✓ 4160        | BAR         | 1        | BD         | BUS DRIVER               | M   | 08/02/2018   | 10               | 12                                     |
|   | <b>✓</b> 4989 | SAPP        | 1        | BD         | BUS DRIVER               | M   | 09/15/2021   | 1                | 12                                     |
|   | ☑ 5272        | WIDE        | 1        | BD         | BUS DRIVER               | M   | 10/12/2022   | 10               | 12                                     |
|   | ☑ 5293        | WOL         | 1        | BD         | BUS DRIVER               | M   | 10/12/2022   | 11               | 12                                     |
|   | ☑ 5300        | CRIS        | 1        | BD         | BUS DRIVER               | M   | 11/16/2022   | 10               | 12                                     |
|   | <b>☑</b> 5301 | LAN         | 1        | BD         | BUS DRIVER               | M   | 11/16/2022   | 9                | 12                                     |
|   | <b>☑</b> 5302 | PEEL        | 1        | BD         | BUS DRIVER               | M   | 11/16/2022   | 9                | 12                                     |
|   | <b>✓</b> 5325 | MESS        | 1        | BD         | BUS DRIVER               | M   | 01/09/2023   | 8                | 12                                     |
|   | <b>✓</b> 5344 | TRO         | 1        | BD         | BUS DRIVER               | M   | 01/17/2023   | 8                | 12                                     |
|   | <b>У</b> 5341 | CUPI        | 1        | BUSA       | BUS AIDE                 | M   | 01/17/2023   | 8                | 12                                     |
|   | <b>✓</b> 5184 | GOO         | 1        | CA11       | Clerical Aide - 11 month | M   | 07/11/2022   | 13               | 12                                     |
|   | <b>☑</b> 5291 | BRO         | 1        | CN24       | COUNSELOR 238 DAY        | M   | 10/12/2022   | 9                | 12                                     |
|   | ☑ 5257        | KAH         | 1        | CORD       | AFTER SCHOOL COORDI      | M   | 12/15/2022   | 8                | 12                                     |
|   | <             | TITE        | 4        | CORD       | APPER COLLOCT COORDI     | 3.6 | 04 /04 /0000 | 0                | ************************************** |