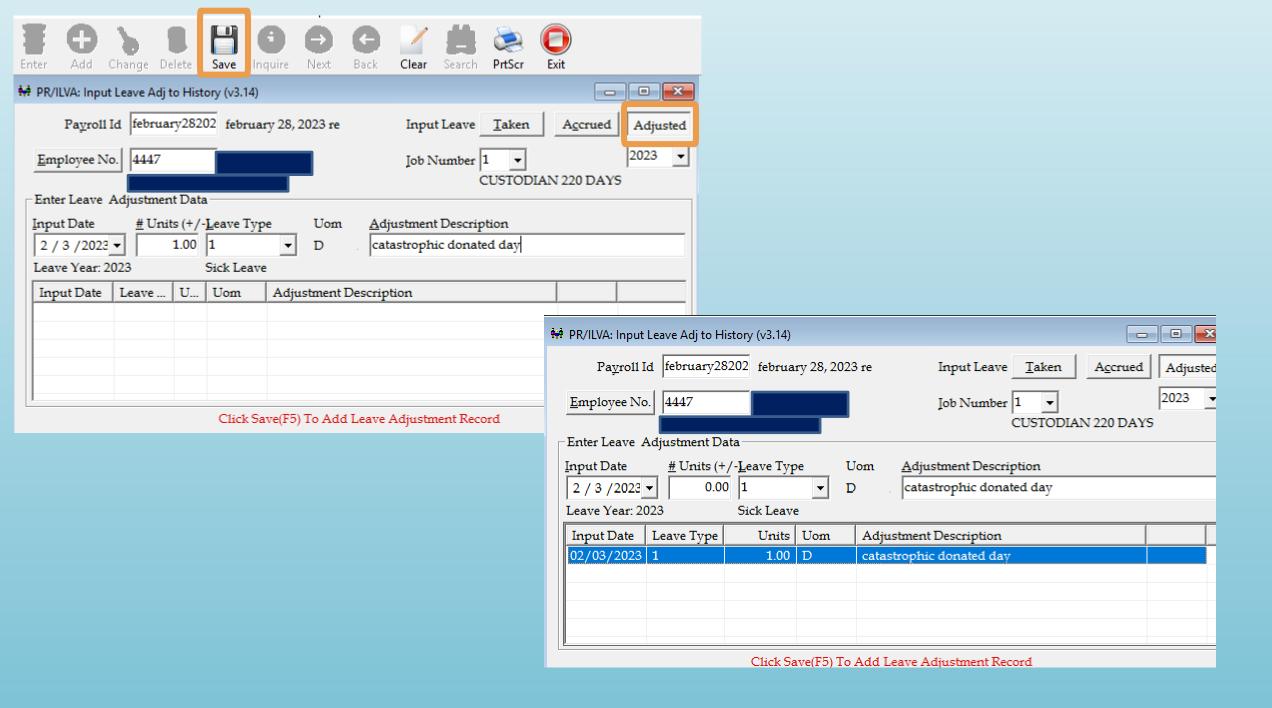

### Input Leave Adjustment to History

- Use When:
  - Making corrections to leave taken
  - Receiving or transferring sick leave from/to another school
  - Donating/receiving days under catastrophic leave
- Transaction will be included in leave history
- History will include a record of why the change occurred for future reference