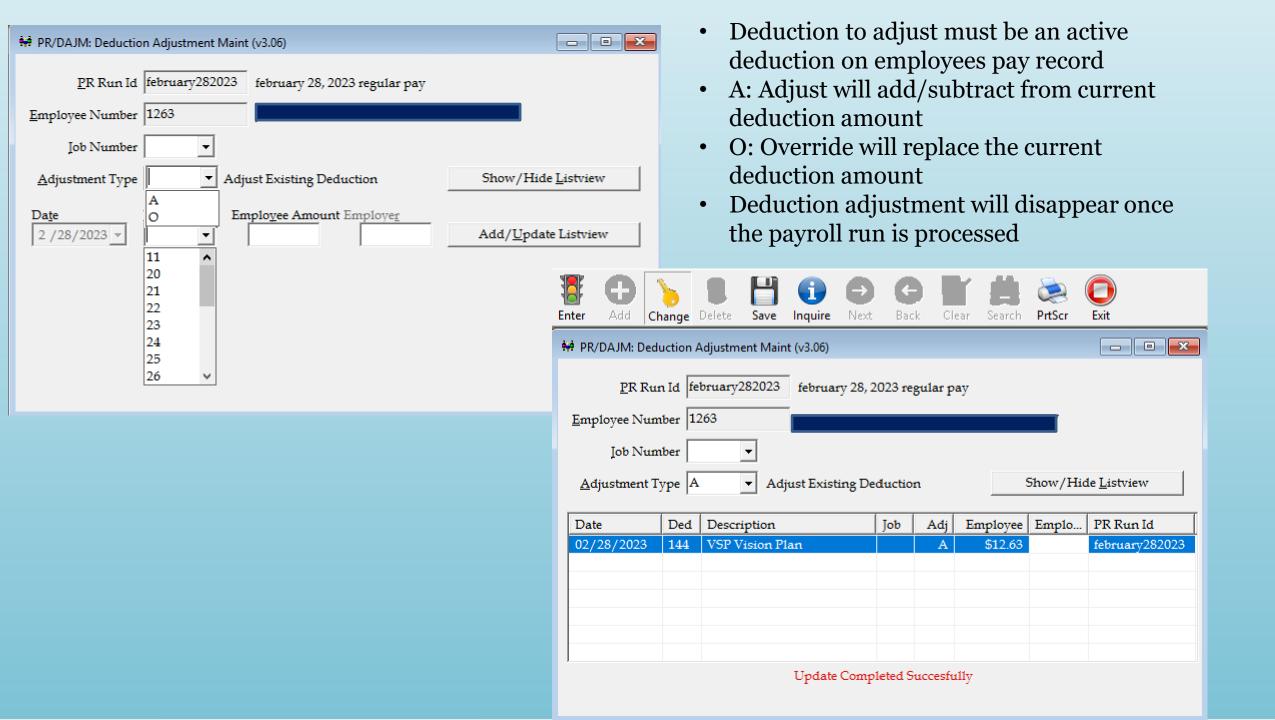

### Deduction Adjustment Module

• Use when needing to make a 1-time change to an existing deduction

## MCAI PAYROLL SYSTEM DEDUCTION ADJUSTMENT REPORT AUBURN CITY BOARD OF EDUCATION

Page 1 of 1 PRDAJR

PR RUN ID: february282023

EMP NUM NAME

JOB DED DATE TYPE

EMPLOYEE EMPLOYER DED DESCRIPTION

1263

144 02/28/2023 A - Adjust Existing Deduction 12.63 VSP Vision Plan