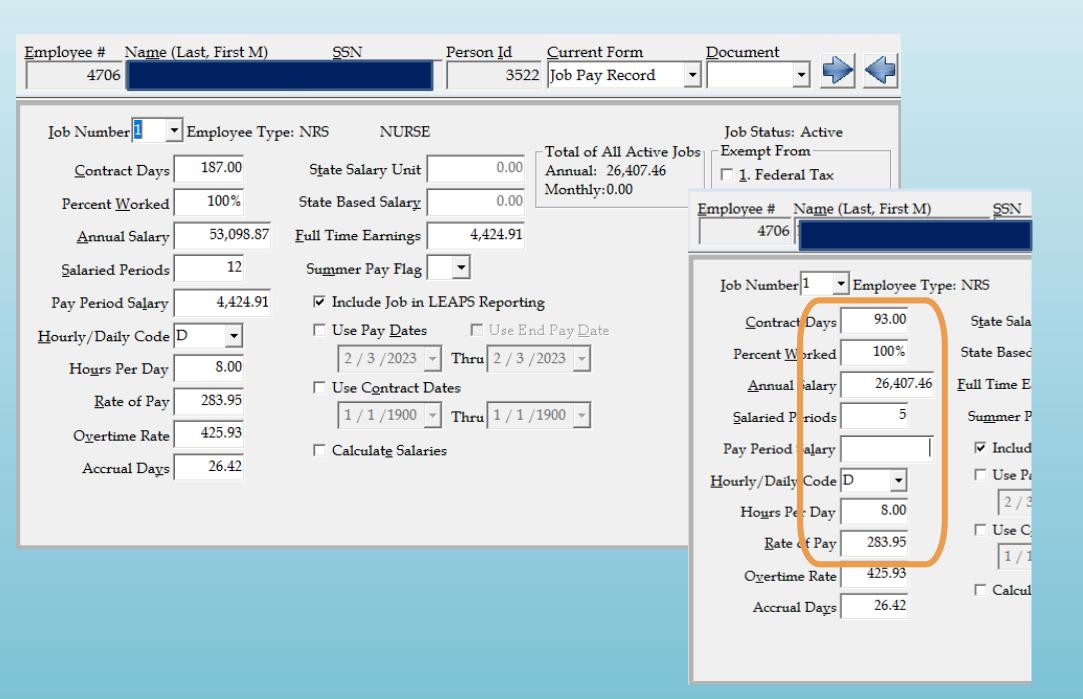

# Resetting Payroll Variables

- Salary pay periods
  - Reset 13 check option or late hire periods to 12
- Contract Days
  - Reset prorated contracts days to employee type contract days

### Contract Payoff

- Change contract days under Employee Pay Data
- Change to Pay Period Salary to "o.oo" under Employee Pay Data
- Run Payroll Check Record Report for total paid to date
- Check Job Leave/Fringe information for any days owed to the Sick Leave Bank
- Complete Calculating Contract Payoff (PR/CTPO) with requested data
- Contract Payoff will post as a Pay Adjustment into Input Pay
  - Must have a Final Pay Adjustment code established

- Effective Date must be within the payroll processing dated
- Change Actual Paid to reflect total paid for the primary job for contract year
- Payroll Run ID is the payroll you want the payoff to occur
- Must have an adjustment code set up for Final Pay
- Contract Pay Off will be part of Input Pay