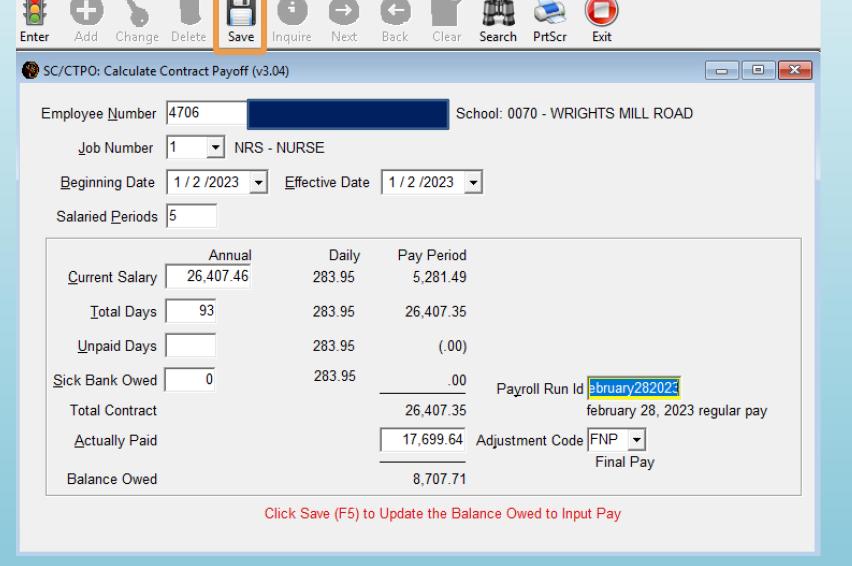

### Contract Payoff

- Change contract days under Employee Pay Data
- Change to Pay Period Salary to "o.oo" under Employee Pay Data
- Run Payroll Check Record Report for total paid to date
- Check Job Leave/Fringe information for any days owed to the Sick Leave Bank
- Complete Calculating Contract Payoff (PR/CTPO) with requested data
- Contract Payoff will post as a Pay Adjustment into Input Pay
  - Must have a Final Pay Adjustment code established

- Effective Date must be within the payroll processing dated
- Change Actual Paid to reflect total paid for the primary job for contract year
- Payroll Run ID is the payroll you want the payoff to occur
- Must have an adjustment code set up for Final Pay
- Contract Pay Off will be part of Input Pay