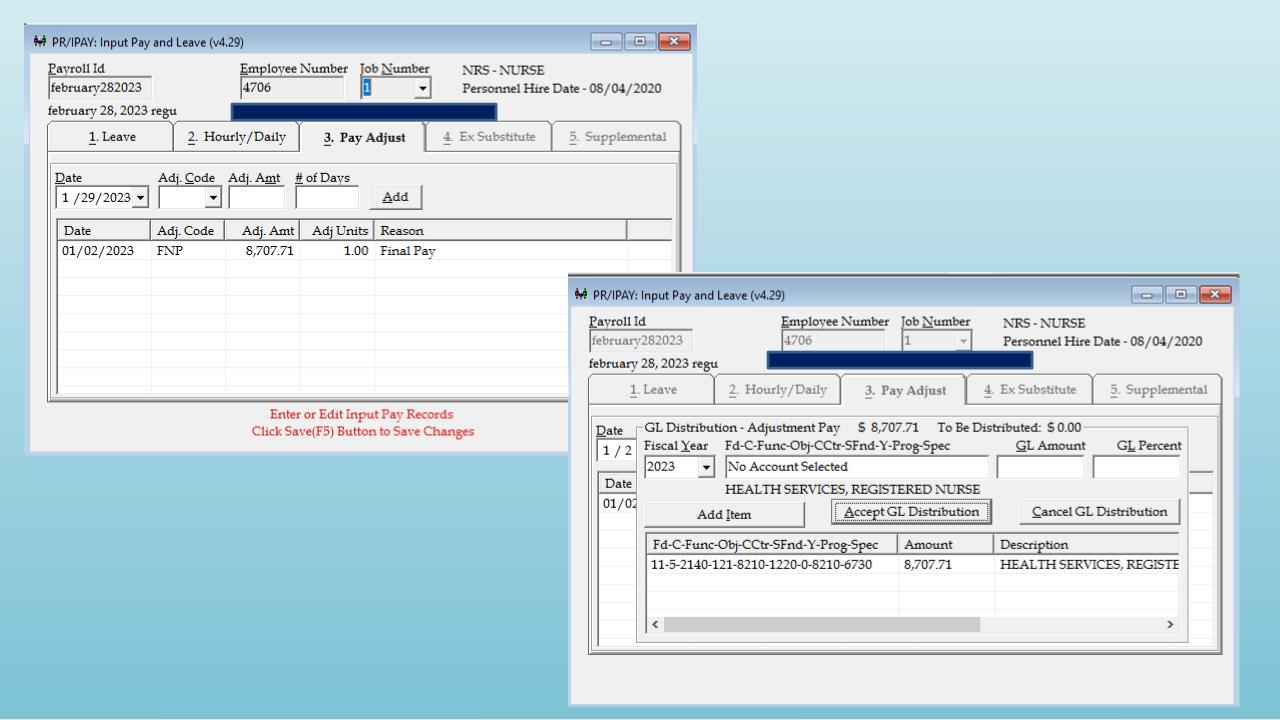

### Contract Payoff

- Change contract days under Employee Pay Data
- Change to Pay Period Salary to "o.oo" under Employee Pay Data
- Run Payroll Check Record Report for total paid to date
- Check Job Leave/Fringe information for any days owed to the Sick Leave Bank
- Complete Calculating Contract Payoff (PR/CTPO) with requested data
- Contract Payoff will post as a Pay Adjustment into Input Pay
  - Must have a Final Pay Adjustment code established

- Effective Date must be within the payroll processing dated
- Change Actual Paid to reflect total paid for the primary job for contract year
- Payroll Run ID is the payroll you want the payoff to occur
- Must have an adjustment code set up for Final Pay
- Contract Pay Off will be part of Input Pay