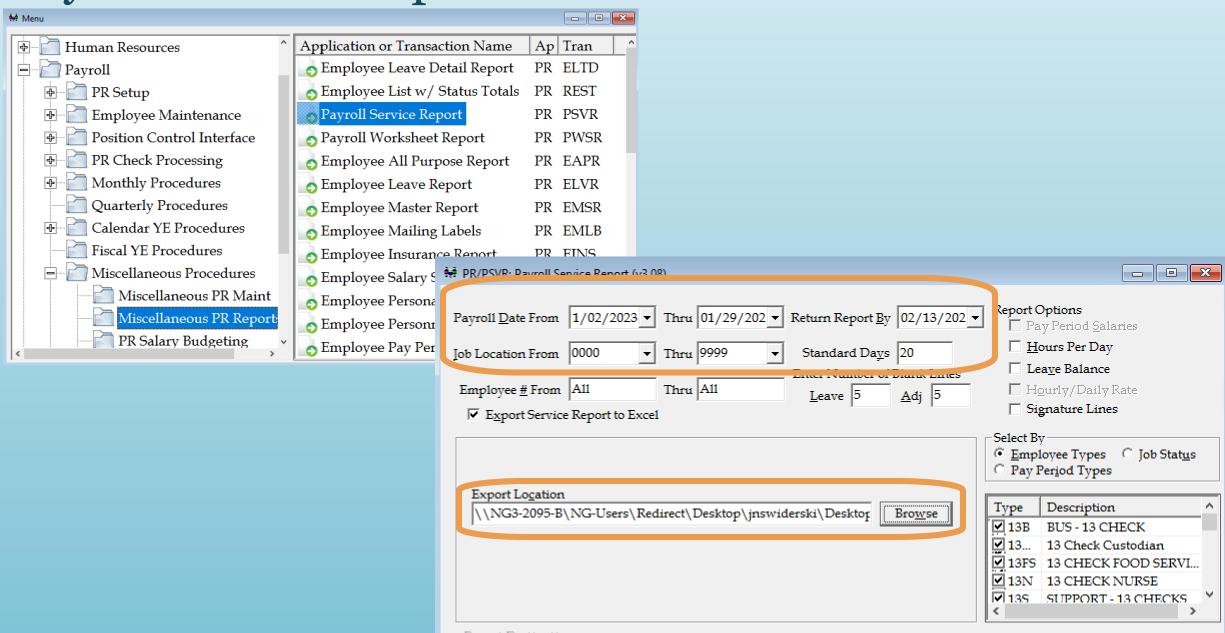

### Using Adjustment Codes

- Identifies additional pay/salary reduction affecting an employee during the payroll process
- Can control pay rate and general ledger account for remote pay
- Beneficial when using spreadsheet to upload input pay entries
  - Payroll Service Report

# Payroll Service Report

|                        | MCAI HUMAN RESOURCES SYSTEM                    |  |
|------------------------|------------------------------------------------|--|
|                        | PAYROLL SERVICE REPORT - REG/OVT/COMP/ADJ DATA |  |
|                        |                                                |  |
| RUN DATE/TIME:         | 1/25/2023 15:31                                |  |
|                        |                                                |  |
| SITE NAME:             | AUBURN CITY BOARD OF EDUCATION                 |  |
| SCHOOL NAME:           | 0001 - CENTRAL OFFICE                          |  |
| ATTENDANCE DATE RANGE: | 11/27/2022 - 01/01/2023                        |  |
| RETURN REPORT BY:      | 1/31/2023                                      |  |
| STANDARD DAYS:         | 20                                             |  |
|                        |                                                |  |
| ADJUSTMENT CODES       | DESCRIPTION                                    |  |
| AAA                    | AAA Program                                    |  |
| ABD                    | ATHLETIC BUS DRIVER                            |  |
| ABR                    | Additional Bus Route                           |  |
| ACE                    | ACT Certification                              |  |
| ACT                    | ACT Prep Class                                 |  |
| ADJ                    | ADUSTMENT - MISC                               |  |
| ADM                    | Admin Retreat                                  |  |
|                        |                                                |  |
|                        |                                                |  |

### Importing Payroll Service Report

 RUN DATE:
 02/03/2023
 MCAI PAYROLL SYSTEM
 Page 2 of 28

 RUN TIME:
 4:15 pm
 INPUT PAY EMPLOYEE REPORT
 PR IPYR(Emp)

ALL LOCATIONS ALL INPUT TYPES PAYROLL RUN ID february282023 ALL PAY PERIODS