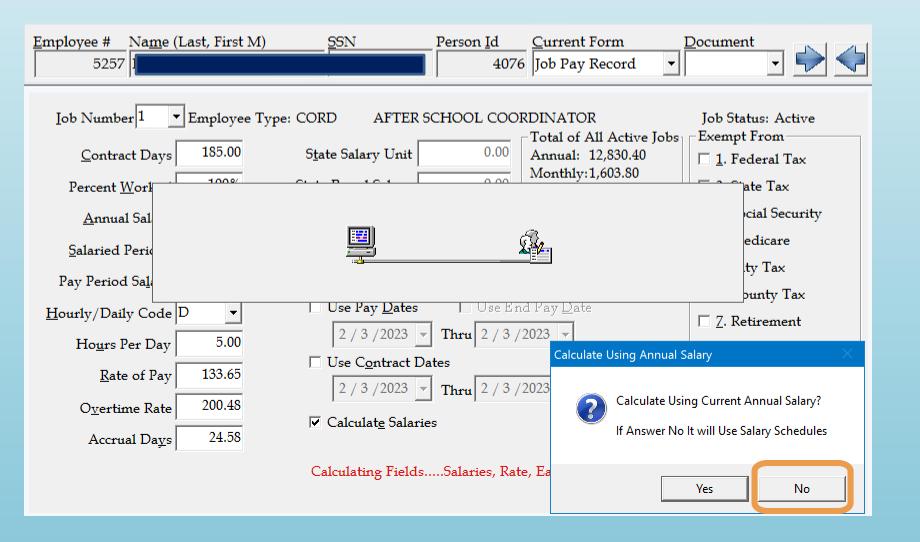

# Resetting Payroll Variables

- Salary pay periods
  - Reset 13 check option or late hire periods to 12
- Contract Days
  - Reset prorated contracts days to employee type contract days

### **Update Salary Periods**

- Run prior to first payroll of new pay year
- Run each update separately
- Enter date to skip new hires

| ė | PR/CCDE:      | : Mass Chai | nge Empl | loyee Jobs | (v3.12)                  |     |              |                  | _ • X                                  |
|---|---------------|-------------|----------|------------|--------------------------|-----|--------------|------------------|----------------------------------------|
|   | Empl#         | Name        | Job #    | Type       | Empl Type Description    | PP  | Job Hire     | Curr Sal Periods | New Sal Periods ^                      |
| П | <b>☑</b> 5170 | TAM         | 1        | 13TC       | TEACHER - 13 MONTH       | M   | 08/03/2022   | 13               | 12                                     |
|   | ☑ 5172        | FAUL        | 1        | 13TC       | TEACHER - 13 MONTH       | M   | 08/03/2022   | 13               | 12                                     |
|   | ☑ 5178        | ARN         | 1        | 13TC       | TEACHER - 13 MONTH       | M   | 08/03/2022   | 13               | 12                                     |
|   | <b>☑</b> 5180 | KAM         | 1        | 13TC       | TEACHER - 13 MONTH       | M   | 08/03/2022   | 13               | 12                                     |
|   | <b>☑</b> 5193 | GRA         | 1        | 13TC       | TEACHER - 13 MONTH       | M   | 08/03/2022   | 13               | 12                                     |
|   | <b>✓</b> 5194 | GILL        | 1        | 13TC       | TEACHER - 13 MONTH       | M   | 08/03/2022   | 13               | 12                                     |
|   | <b>☑</b> 5196 | ARRI        | 1        | 13TC       | TEACHER - 13 MONTH       | M   | 08/03/2022   | 13               | 12                                     |
|   | <b>☑</b> 5199 | MAY         | 1        | 13TC       | TEACHER - 13 MONTH       | M   | 08/03/2022   | 13               | 12                                     |
|   | <b>✓</b> 5244 | BYRD        | 1        | 13TC       | TEACHER - 13 MONTH       | M   | 08/11/2022   | 13               | 12                                     |
|   | <b>✓</b> 4614 | MOO         | 1        | ACCT       | ACCOUNTANT               | M   | 03/02/2020   | 9                | 12                                     |
|   | ☑ 2997        | ALLE        | 1        | BD         | BUS DRIVER               | M   | 11/16/2022   | 9                | 12                                     |
|   | ✓ 4160        | BAR         | 1        | BD         | BUS DRIVER               | M   | 08/02/2018   | 10               | 12                                     |
|   | <b>✓</b> 4989 | SAPP        | 1        | BD         | BUS DRIVER               | M   | 09/15/2021   | 1                | 12                                     |
|   | ☑ 5272        | WIDE        | 1        | BD         | BUS DRIVER               | M   | 10/12/2022   | 10               | 12                                     |
|   | ☑ 5293        | WOL         | 1        | BD         | BUS DRIVER               | M   | 10/12/2022   | 11               | 12                                     |
|   | ☑ 5300        | CRIS        | 1        | BD         | BUS DRIVER               | M   | 11/16/2022   | 10               | 12                                     |
|   | <b>☑</b> 5301 | LAN         | 1        | BD         | BUS DRIVER               | M   | 11/16/2022   | 9                | 12                                     |
|   | <b>☑</b> 5302 | PEEL        | 1        | BD         | BUS DRIVER               | M   | 11/16/2022   | 9                | 12                                     |
|   | <b>✓</b> 5325 | MESS        | 1        | BD         | BUS DRIVER               | M   | 01/09/2023   | 8                | 12                                     |
|   | <b>✓</b> 5344 | TRO         | 1        | BD         | BUS DRIVER               | M   | 01/17/2023   | 8                | 12                                     |
|   | <b>У</b> 5341 | CUPI        | 1        | BUSA       | BUS AIDE                 | M   | 01/17/2023   | 8                | 12                                     |
|   | <b>✓</b> 5184 | GOO         | 1        | CA11       | Clerical Aide - 11 month | M   | 07/11/2022   | 13               | 12                                     |
|   | <b>☑</b> 5291 | BRO         | 1        | CN24       | COUNSELOR 238 DAY        | M   | 10/12/2022   | 9                | 12                                     |
|   | ☑ 5257        | KAH         | 1        | CORD       | AFTER SCHOOL COORDI      | M   | 12/15/2022   | 8                | 12                                     |
|   | <             | TITE        | 4        | CORD       | APPER COLLOCT COORDI     | 3.6 | 04 /04 /0000 | 0                | ************************************** |