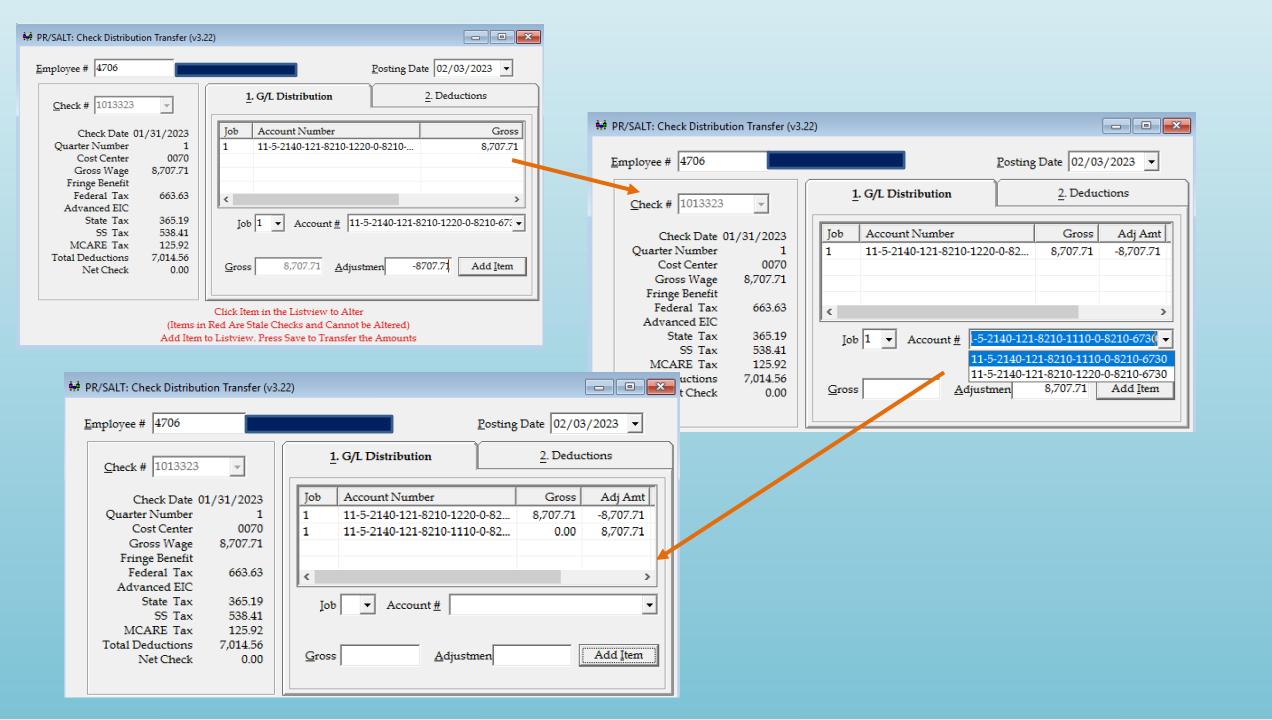

### Salary Transfer

- Use to moved salary and benefits between general ledger accounts
- Replaces manual calculations and journal entries
- Payroll and Budgetary report information will match

• Prior to starting transfer, you must add the new general ledger account number to the employee record

- Only use salary transfer for current fiscal year
- Posting date is current month; do not use for a period that has already been closed

| RUN DATE:<br>RUN TIME: | 02/03/2023<br>3:07 pm |                | SALARY                                                               | AI PAYROLL SY<br>TRANSFER DIS<br>CITY BOARD OF | TRIBUTION                |                  |                               |                 | Page 1 of 1<br>PRSALT |                                            |                      |                       |                                          |                               |                               |                |                       |
|------------------------|-----------------------|----------------|----------------------------------------------------------------------|------------------------------------------------|--------------------------|------------------|-------------------------------|-----------------|-----------------------|--------------------------------------------|----------------------|-----------------------|------------------------------------------|-------------------------------|-------------------------------|----------------|-----------------------|
| Before Image           |                       |                |                                                                      |                                                |                          |                  |                               |                 |                       |                                            |                      |                       |                                          |                               |                               |                |                       |
| NAME                   |                       | Number         | CHECK/STATEMENT                                                      | CHECK DATE                                     |                          |                  |                               |                 |                       |                                            |                      |                       |                                          |                               |                               |                |                       |
|                        |                       | 4706           | 1013323                                                              | 01/31/2023                                     |                          |                  |                               |                 |                       |                                            |                      |                       |                                          |                               |                               |                |                       |
|                        |                       |                |                                                                      |                                                |                          |                  |                               |                 |                       |                                            |                      |                       |                                          |                               |                               |                |                       |
|                        |                       |                |                                                                      |                                                |                          |                  |                               |                 |                       |                                            |                      |                       |                                          |                               |                               |                |                       |
| job_no                 | Fd-C-Func-Ob          |                |                                                                      |                                                |                          |                  |                               |                 |                       |                                            |                      |                       |                                          |                               |                               |                |                       |
| 1                      | 11-5-2140-121         | -8210-1220-0-8 |                                                                      |                                                |                          |                  |                               |                 |                       |                                            |                      |                       |                                          |                               |                               |                |                       |
| JOB                    | ded no DESC           | RIPTION        | 8,707.<br>Fd-C-Func-Obj-CCtr-SFnd-Y-Prog-                            |                                                | EMPA                     | MOUNT            | BRDAMOUN                      | IT WAG          | GEAMOUNT              |                                            |                      |                       |                                          |                               |                               |                |                       |
| 1                      | 1 FED T               | AX             | 11-5-2140-121-8210-1220-0-8210-6                                     | 3730                                           |                          | 663.63           | 0.0                           |                 | 8,144.17              |                                            |                      |                       |                                          |                               |                               |                |                       |
| 1                      | 2 ST W/<br>3 SOC S    |                | 11-5-2140-121-8210-1220-0-8210-(<br>11-5-2140-121-8210-1220-0-8210-( |                                                |                          | 365.19<br>538.41 | 0.0<br>538.4                  |                 | 8,684.05<br>8,684.05  |                                            |                      |                       |                                          |                               |                               |                |                       |
| 1                      | 4 MEDIC               |                | 11-5-2140-121-8210-1220-0-8210-0                                     |                                                |                          | 125.92           | 125.9                         |                 | 8,684.05              |                                            |                      |                       |                                          |                               |                               |                |                       |
| 1                      | 5 AUBU                |                | 11-5-2140-121-8210-1220-0-8210-6                                     |                                                |                          | 87.08            | 0.0                           |                 | 8,707.71              |                                            |                      |                       |                                          |                               |                               |                |                       |
| 1                      | 7 SUI<br>11 RET       |                | 11-5-2140-121-8210-1220-0-8210-(                                     |                                                |                          | 0.00<br>539.88   | 1.7<br>996.1                  |                 | 8,707.71<br>8,707.71  |                                            |                      |                       |                                          |                               |                               |                |                       |
| i                      | 98 VISIO              |                | 11-5-2140-121-8210-1220-0-8210-6                                     |                                                |                          | 24.14            | 0.0                           |                 | 0.00                  |                                            |                      |                       |                                          |                               |                               |                |                       |
| 1                      | 960 COOS              | A PINE         | 11-5-2140-121-8210-1220-0-8210-6                                     | 6730                                           | 6                        | 3,363.46         | 0.0                           | 0               | 0.00                  |                                            |                      |                       |                                          |                               |                               |                |                       |
|                        |                       |                | DATE: 02/03/2023<br>TIME: 03:07PM                                    |                                                | IOUDA                    |                  | PAYROLL SYSTEM REPORTING FROM | DOCTING         |                       | 1                                          | age 1 of 1<br>PRPPGL |                       |                                          |                               |                               |                |                       |
|                        |                       | RUN            | IIME. 03:07PM                                                        |                                                |                          |                  | BOARD OF EDUC                 |                 |                       |                                            | PRPPGL               |                       |                                          |                               |                               |                |                       |
|                        |                       | TRAN           | ISACTION ID # 229391                                                 |                                                |                          | SAL              | ARY TRANSFER                  |                 |                       |                                            |                      |                       |                                          |                               |                               |                |                       |
|                        |                       |                |                                                                      |                                                |                          |                  |                               |                 |                       |                                            |                      |                       |                                          |                               |                               |                |                       |
|                        |                       |                |                                                                      | SRC<br>CD FY                                   | DATE<br>POSTED           | EP GE            | NERAL REF.                    | DEBIT<br>AMOUNT | CREDIT  AMOUNT CO     | MMENT                                      |                      |                       |                                          |                               |                               |                |                       |
|                        |                       |                |                                                                      | <u> </u>                                       | TOSTED                   | <u> </u>         | NEIVAL INCL.                  | AMOUNT          | AWOON1 OC             | WINCIAL                                    |                      |                       |                                          |                               |                               |                |                       |
|                        |                       | 11-5-2         | 2140-121-8210-1220-0-8210-6730                                       | PST 2023                                       | 02/03/2023               | 5 GR             | OSS PAY                       | 0.00            | 8,707.71 FD           | TRANS PAY-1013323 2                        | 23/02/03 14:         | :52                   |                                          |                               |                               |                |                       |
|                        |                       |                | 2140-230-8210-1220-0-8210-6730                                       |                                                | 02/03/2023               |                  | TCHING SS                     | 0.00            |                       | TRANS PAY-1013323 2                        |                      |                       |                                          |                               |                               |                |                       |
|                        |                       |                | 2140-240-8210-1220-0-8210-6730                                       |                                                | 02/03/2023               |                  | TCHING MC                     | 0.00            |                       | TRANS PAY-1013323 2                        |                      |                       |                                          |                               |                               |                |                       |
|                        |                       |                | 2140-250-8210-1220-0-8210-6730<br>2140-220-8210-1220-0-8210-6730     |                                                | 02/03/2023<br>02/03/2023 |                  | FCHING SUI<br>D MAT-11        | 0.00            |                       | TRANS PAY-1013323 2<br>TRANS PAY-1013323 2 |                      |                       |                                          |                               |                               |                |                       |
|                        |                       |                | 2140-121-8210-1110-0-8210-6730                                       |                                                | 02/03/2023               |                  | OSS PAY                       | 8,707.71        |                       | TRANS PAY-1013323 2                        |                      |                       |                                          |                               |                               |                |                       |
|                        |                       | 11-5-2         | 2140-230-8210-1110-0-8210-6730                                       | PST 2023                                       | 02/03/2023               | 5 MA             | TCHING SS                     | 538.41          |                       | TRANS PAY-1013323 2                        |                      |                       |                                          |                               |                               |                |                       |
|                        |                       |                | 2140-240-8210-1110-0-8210-6730                                       |                                                | 02/03/2023               |                  | TCHING MC                     | 125.92          |                       | TRANS PAY-1013323 2                        |                      |                       |                                          |                               |                               |                |                       |
|                        |                       |                | 2140-250-8210-1110-0-8210-6730<br>2140-220-8210-1110-0-8210-6730     |                                                | 02/03/2023<br>02/03/2023 |                  | CHING SUI<br>D MAT-11         | 1.74<br>996.16  |                       | TRANS PAY-1013323 2<br>TRANS PAY-1013323 2 |                      |                       |                                          |                               |                               |                |                       |
|                        |                       |                | 0111-000-0000-1220-0-0000-0000                                       |                                                | 02/03/2023               | 5 Tra            |                               | 10,369.94       |                       | TRANS PAY-1013323 2                        |                      |                       |                                          |                               |                               |                |                       |
|                        |                       | 11-1-0         | 0111-000-0000-1110-0-0000-0000                                       | PST 2023                                       | 02/03/2023               | 5 Tra            | ns 11                         | 0.00            | 10,369.94 FD          | TRANS PAY-1013323 2                        |                      |                       |                                          |                               |                               |                |                       |
|                        |                       |                |                                                                      |                                                | FUND                     | TOTALS           |                               | 20,739.88       | 20,739.88             | RUN DATE<br>RUN TIME                       | : 02/03/2<br>3:07 pi |                       |                                          |                               | OLL SYSTEM<br>ER DISTRIBUTION |                | Page 1 of 1<br>PRSALT |
|                        |                       |                |                                                                      |                                                | GRAN                     | ID TOTALS        |                               | 20,739.88       | 20,739.88             | TOTA TIME                                  | 3.07 pi              | ***                   |                                          |                               | ARD OF EDUCATION              |                | THORE                 |
|                        |                       | *** EN         | ID OF REPORT ***                                                     |                                                |                          |                  |                               |                 |                       | After Imag                                 |                      |                       |                                          |                               |                               |                |                       |
|                        |                       |                |                                                                      |                                                |                          |                  |                               |                 |                       | NAME                                       | ;                    | Number                | CHECK/ST                                 | ATEMENT CHECK                 | , DATE                        |                |                       |
|                        |                       |                |                                                                      |                                                |                          |                  |                               |                 |                       | NAME                                       |                      | 4706                  | 1013323                                  | 01/31/2                       |                               |                |                       |
|                        |                       |                |                                                                      |                                                |                          |                  |                               |                 |                       |                                            |                      | •                     |                                          |                               |                               |                |                       |
|                        |                       |                |                                                                      |                                                |                          |                  |                               |                 |                       |                                            |                      |                       |                                          |                               |                               |                |                       |
|                        |                       |                |                                                                      |                                                |                          |                  |                               |                 |                       | job_no                                     |                      | -C-Func-Obj-CCtr-SFno |                                          | gross                         |                               |                |                       |
|                        |                       |                |                                                                      |                                                |                          |                  |                               |                 |                       | 1                                          | 11-                  | 5-2140-121-8210-1110  | )-0-8210-6730                            | 8,707.71                      |                               |                |                       |
|                        |                       |                |                                                                      |                                                |                          |                  |                               |                 |                       | JOB                                        | ded_no               | DESCRIPTION           | Fd-C-Func-Obj-CCtr                       | 8,707.71<br>-SFnd-Y-Prog-Spec | EMP AMOUNT                    | BRD AMOUNT     | WAGE AMOUNT           |
|                        |                       |                |                                                                      |                                                |                          |                  |                               |                 |                       | 1                                          | 1                    | FED TAX               | 11-5-2140-121-8210                       | -1110-0-8210-6730             | 663.63                        | 0.00           | 8,144.17              |
|                        |                       |                |                                                                      |                                                |                          |                  |                               |                 |                       | 1                                          | 2                    | ST W/H<br>SOC SEC     | 11-5-2140-121-8210<br>11-5-2140-121-8210 |                               | 365.19<br>538.41              | 0.00<br>538.41 | 8,684.05<br>8,684.05  |
|                        |                       |                |                                                                      |                                                |                          |                  |                               |                 |                       | 1                                          | 4                    | MEDICARE              | 11-5-2140-121-8210                       | -1110-0-8210-6730             | 125.92                        | 125.92         | 8,684.05              |
|                        |                       |                |                                                                      |                                                |                          |                  |                               |                 |                       | 1                                          | 5<br>7               | AUBURN<br>SUI         | 11-5-2140-121-8210<br>11-5-2140-121-8210 |                               | 87.08<br>0.00                 | 0.00<br>1.74   | 8,707.71<br>8,707.71  |
|                        |                       |                |                                                                      |                                                |                          |                  |                               |                 |                       | 1                                          | 11                   | RET                   | 11-5-2140-121-8210                       |                               | 539.88                        | 996 16         | 8,707.71              |