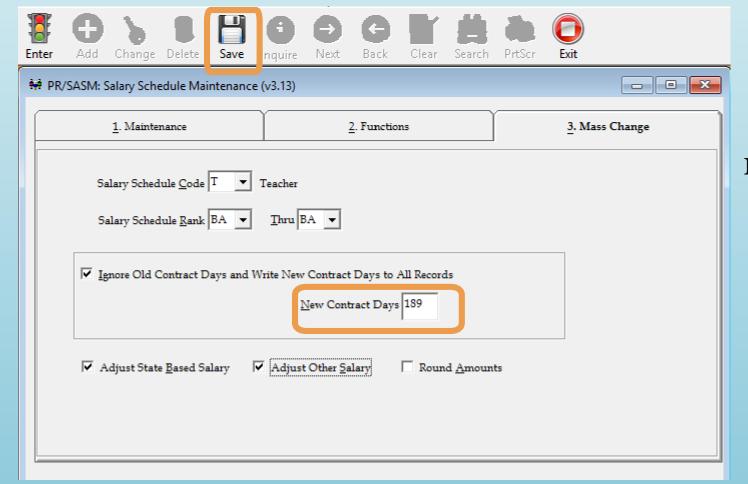

- Mass Change <u>multiple</u> schedules
  - Increase complete schedules based on SS Code and rank
  - Increase by percentage or amount
  - Increase specific part of salary if needed
  - Can decrease amount by using a negative (-) factor

Inquire Mode: Enter the Key Word for the Desired Record

- Review list of proposed changes
- Check Salary Schedules to change
- Click "SAVE" for changes to be made to the master salary schedule

### Mass Change <u>multiple</u> contract days

- Increase/decrease contract days
- Increase/decrease schedule salary amounts based on new contract days
- Increase specific part of salary if needed