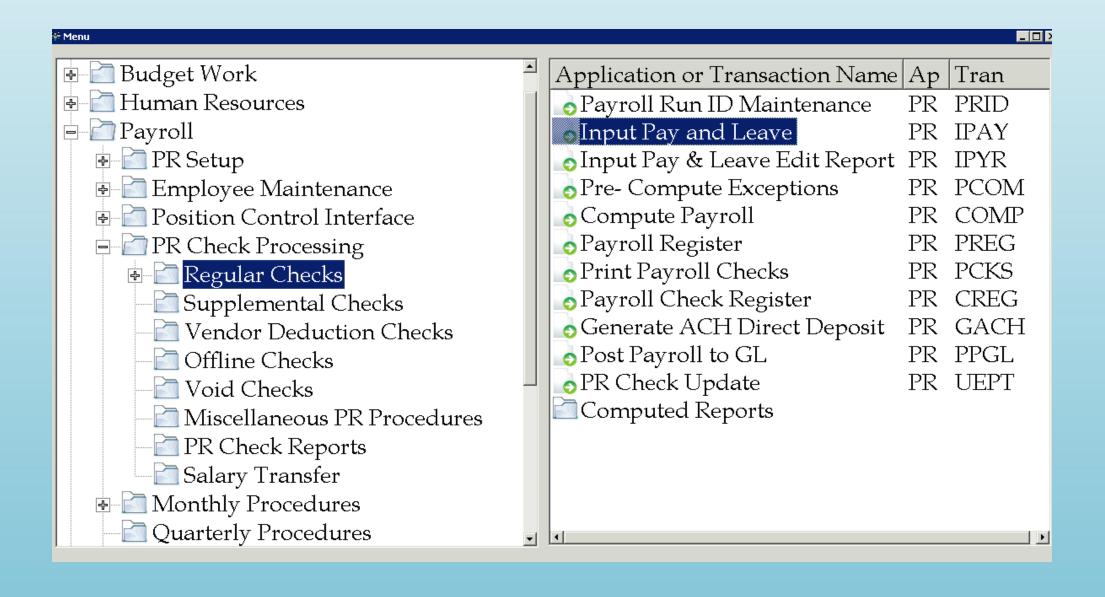

| _          | Gros      | <del></del> | M I       | <u>OT AMT</u> | 45         | AFDIS      | 272.32        | 0.00         | 0.00        |
| 11-5-2140-121-8210-1110-0-8210-673 |            | 4,424.9   |             | .00       | 0.00          | 98         | VISION     | 96.56         | 0.00         | 0.00        |
| 11-5-2140-121-8210-1220-0-8210-673 | 0          | 12,902.4  | 6 -372      | .27       | 0.00          | 960        | COOSA PINI | 11,848.19     | 0.00         | 0.00        |





- Effective Date must be within the payroll processing dated
- Change Actual Paid to reflect total paid for the primary job for contract year
- Payroll Run ID is the payroll you want the payoff to occur
- Must have an adjustment code set up for Final Pay
- Contract Pay Off will be part of Input Pay





### Deduction Adjustment Module

• Use when needing to make a 1-time change to an existing deduction





## MCAI PAYROLL SYSTEM DEDUCTION ADJUSTMENT REPORT AUBURN CITY BOARD OF EDUCATION

Page 1 of 1 PRDAJR

PR RUN ID: february282023

EMP NUM NAME

JOB DED DATE TYPE

EMPLOYEE EMPLOYER DED DESCRIPTION

1263

144 02/28/2023 A - Adjust Existing Deduction 12.63 VSP Vision Plan

\*\*\* END OF REPORT \*\*\*



### Salary Transfer

- Use to moved salary and benefits between general ledger accounts
- Replaces manual calculations and journal entries
- Payroll and Budgetary report information will match



• Prior to starting transfer, you must add the new general ledger account number to the employee record





- Only use salary transfer for current fiscal year
- Posting date is current month