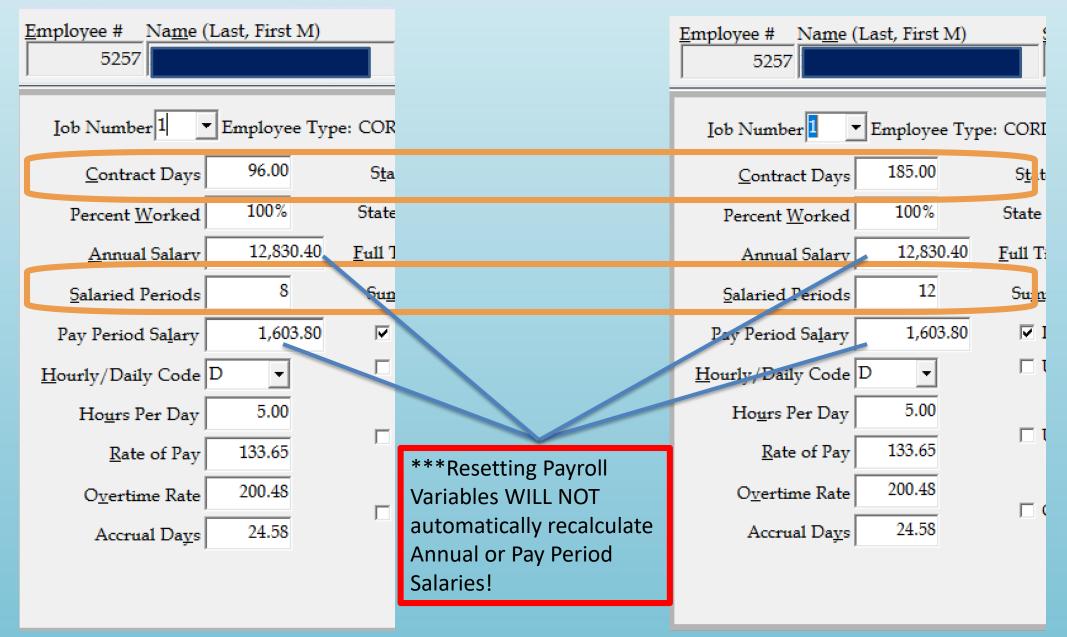

# Resetting Payroll Variables

- Salary pay periods
  - Reset 13 check option or late hire periods to 12
- Contract Days
  - Reset prorated contracts days to employee type contract days

### Before Update

### After Update