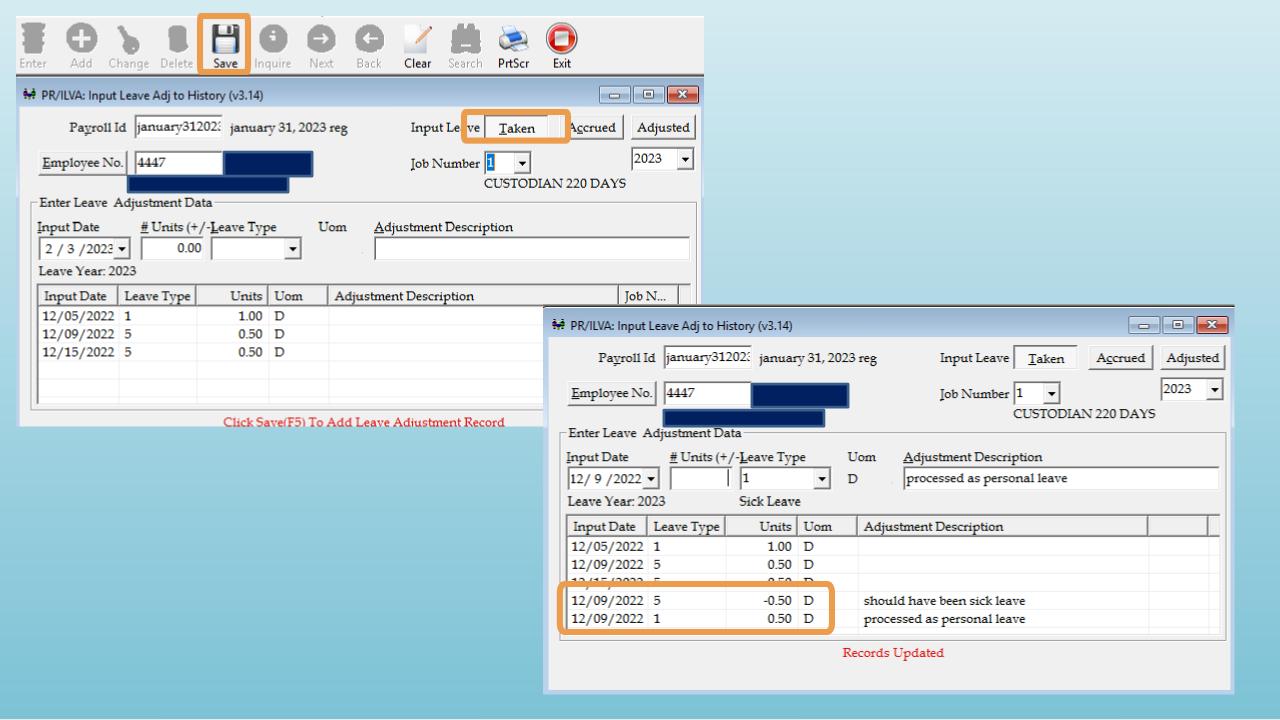

### Input Leave Adjustment to History

- Use When:
  - Making corrections to leave taken
  - Receiving or transferring sick leave from/to another school
  - Donating/receiving days under catastrophic leave
- Transaction will be included in leave history
- History will include a record of why the change occurred for future reference

#### EMPLOYEE NO & NAME

4447

| TRANSACTION DATE | LEAVE TYPE TAKEN     | <u>UNITS</u><br>TAKEN |   |      |                             |
|------------------|----------------------|-----------------------|---|------|-----------------------------|
| 2022-12-05       | Sick Leave           | 1.00                  | D |      | X                           |
| 2022-12-09       | NonCert Personal Lea | .50                   | D |      | X                           |
| 2022-12-09       | NonCert Personal Lea |                       | D | 50   | should have been sick leave |
| 2022-12-09       | Sick Leave           |                       | D | .50  | processed as personal leave |
| 2022-12-15       | NonCert Personal Lea | .50                   | D |      | X                           |
| 2023-02-03       | Sick Leave           |                       | D | 1.00 | catastrophic donated day    |