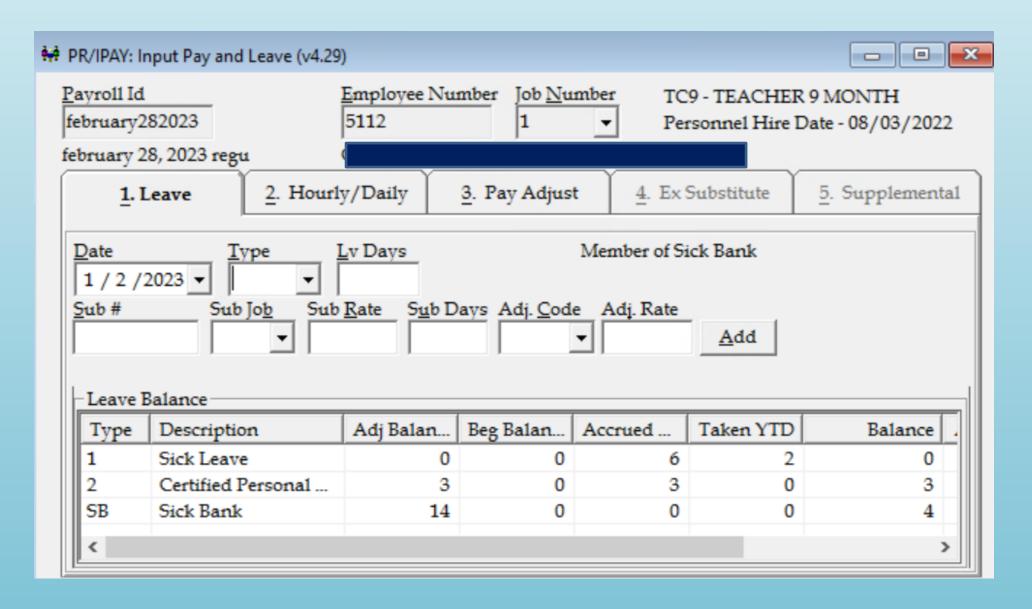

### Input Leave Adjustment to History

- Use When:
  - Making corrections to leave taken
  - Receiving or transferring sick leave from/to another school
  - Donating/receiving days under catastrophic leave
- Transaction will be included in leave history
- History will include a record of why the change occurred for future reference