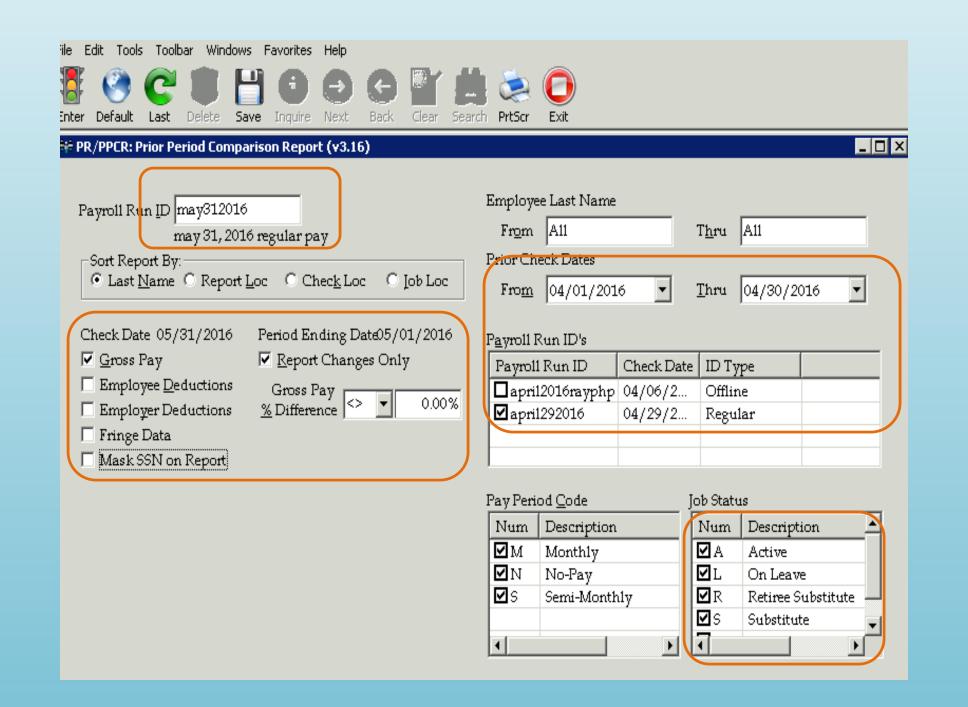

### Prior Period Comparison Report

- Compares current month's payroll to prior month
  - Compares gross pay and/or deductions at job level
  - Option to compare all changes or set thresholds
  - Should have documentation to support any changes identified
  - Total Difference from Prior Period should equal the difference from total gross pay on the current payroll register and total gross pay from the comparison period

# MCAI PAYROLL SYSTEM EMPLOYEE GROSS PAY PRIOR PERIOD COMPARISON REPORT AUBURN CITY BOARD OF EDUCATION PRIOR PERIOD: 03/01/2016 THRU 03/31/2016

LECTED (CURRENT) PAYROLL RUN ID: april292016 DATED: 2016-04-29