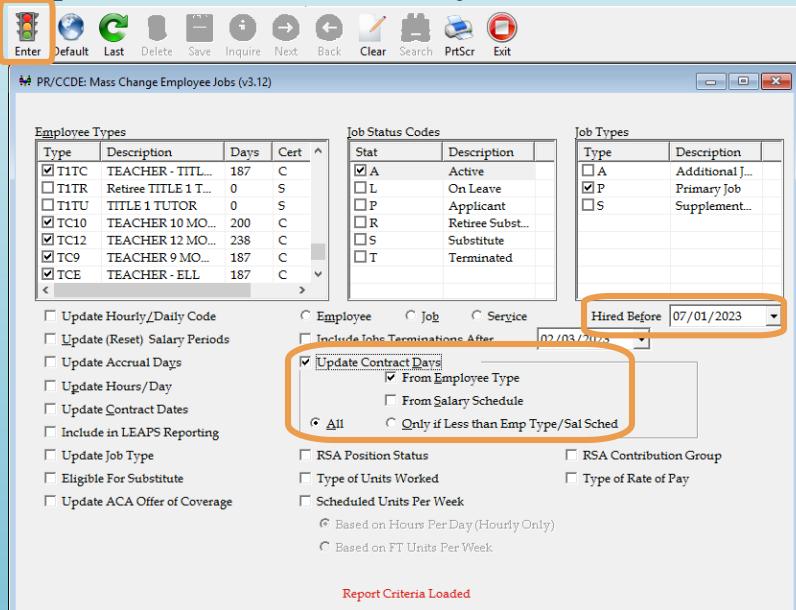

# Resetting Payroll Variables

- Salary pay periods
  - Reset 13 check option or late hire periods to 12
- Contract Days
  - Reset prorated contracts days to employee type contract days

### **Update Contract Days**

| ₩ PR/CCDE: Mass Change Employee Jobs (v3.12) |       |        |       |                          |     |              |               | - X     |       |
|----------------------------------------------|-------|--------|-------|--------------------------|-----|--------------|---------------|---------|-------|
| E                                            | Name  | Joo 11 | 1_ypc | Limpi Type Description   |     | joorme       | Car Coma Days | Contr D | ays ^ |
| ☐ 5120                                       | EDW   | 2      | 13TC  | TEACHER - 13 MONTH       | M   | 08/03/2022   | 189           | 187     |       |
| ☑ 5152                                       | EAGL  | 1      | 13TC  | TEACHER - 13 MONTH       | M   | 08/03/2022   | 97            | 187     |       |
| □ 5159                                       | JONE  | 1      | 1310  | TEACHER - 13 MONTH       | M   | 07/29/2022   | 194           | 187     |       |
| <b>№</b> 5244                                | DINU  | 1      | 1510  | TEACHER - 10 "VIII       | IVI | 00/11/2022   | 102           | 10/     |       |
| ✓ 4614                                       | MOO   | 1      | ACCT  | ACCOUNTANT               | IVI | 03/02/2020   | 164           | 238     |       |
| ☑ 3641                                       | STRE  | 1      | AIA   | ACCESS AIDE              | M   | 09/08/2015   | 184           | 187     |       |
| ☑ 2997                                       | ALLE  | 1      | BD    | BUS DRIVER               | M   | 11/16/2022   | 112           | 182     |       |
| ☑ 4160                                       | BAR   | 1      | BD    | BUS DRIVER               | M   | 08/02/2018   | 135           | 182     |       |
| <b>✓</b> 4989                                | SAPP  | 1      | BD    | BUS DRIVER               | M   | 09/15/2021   | 21            | 182     |       |
| ☑ 5272                                       | WIDE  | 1      | BD    | BUS DRIVER               | M   | 10/12/2022   | 135           | 182     |       |
| <b>☑</b> 5273                                | BON   | 1      | BD    | BUS DRIVER               | M   | 09/14/2022   | 154           | 182     |       |
| <b>☑</b> 5293                                | WOL   | 1      | BD    | BUS DRIVER               | M   | 10/12/2022   | 135           | 182     |       |
| ☑ 5300                                       | CRIS  | 1      | BD    | BUS DRIVER               | M   | 11/16/2022   | 112           | 182     |       |
| ☑ 5301                                       | LAN   | 1      | BD    | BUS DRIVER               | M   | 11/16/2022   | 112           | 182     |       |
| ☑ 5302                                       | PEEL  | 1      | BD    | BUS DRIVER               | M   | 11/16/2022   | 112           | 182     |       |
| ☑ 5325                                       | MESS  | 1      | BD    | BUS DRIVER               | M   | 01/09/2023   | 90            | 182     |       |
| ✓ 5344                                       | TRO   | 1      | BD    | BUS DRIVER               | M   | 01/17/2023   | 85            | 182     |       |
| ✓ 5341                                       | CUPI  | 1      | BUSA  | BUS AIDE                 | M   | 01/17/2023   | 85            | 182     |       |
| ☑ 5250                                       | CAN   | 1      | CA09  | CLERICAL AIDE - 9 months | M   | 08/22/2022   | 173           | 189     |       |
| ☑ 1935                                       | SMIT  | 1      | CN22  | COUNSELOR 220 DAY        | M   | 08/03/2005   | 129           | 220     |       |
| ☑ 5291                                       | BRO   | 1      | CN24  | COUNSELOR 238 DAY        | M   | 10/12/2022   | 167           | 238     |       |
| ☑ 5257                                       | KAH   | 1      | CORD  | AFTER SCHOOL COORDI      | M   | 12/15/2022   | 96            | 185     |       |
| ☑ 5261                                       | DAN   | 1      | CORD  | AFTER SCHOOL COORDI      | M   | 08/23/2022   | 172           | 185     |       |
| ☑ 5315                                       | LITTL | 1      | CORD  | AFTER SCHOOL COORDI      | M   | 01/04/2023   | 94            | 185     | U     |
| ₹ 504.7                                      | TITA  | 4      | CORD  | APPER COLLOOT COORDI     | 3.5 | 04 /04 /0000 | 0.4           | 105     | >     |

Select Employee Job Records to Update and Click Save, or Click Clear to Select Different Criteria

- Review list of proposed changes
- Uncheck any record that does not need to change
- Click "SAVE" for changes to be made to the employee's pay record