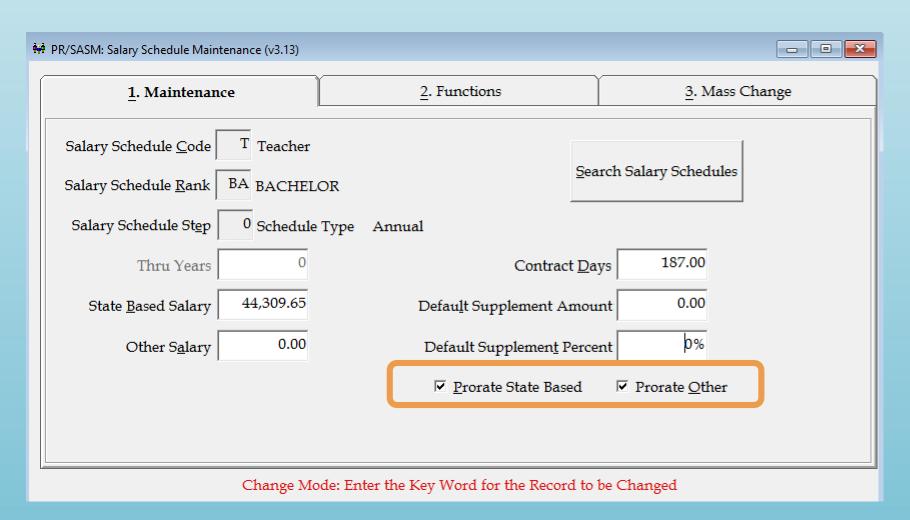

### **Prorating Salary Schedule**

- One salary schedule for multiple employee types
- No manual salary calculation for late hire / mid year termination

## **Updating Salary Schedule**

- Make manual changes to <u>individual</u> schedules
  - Break out salary between state and local
  - Change one or both parts of salary
  - Change contract days for specific schedule
  - Choose to prorate