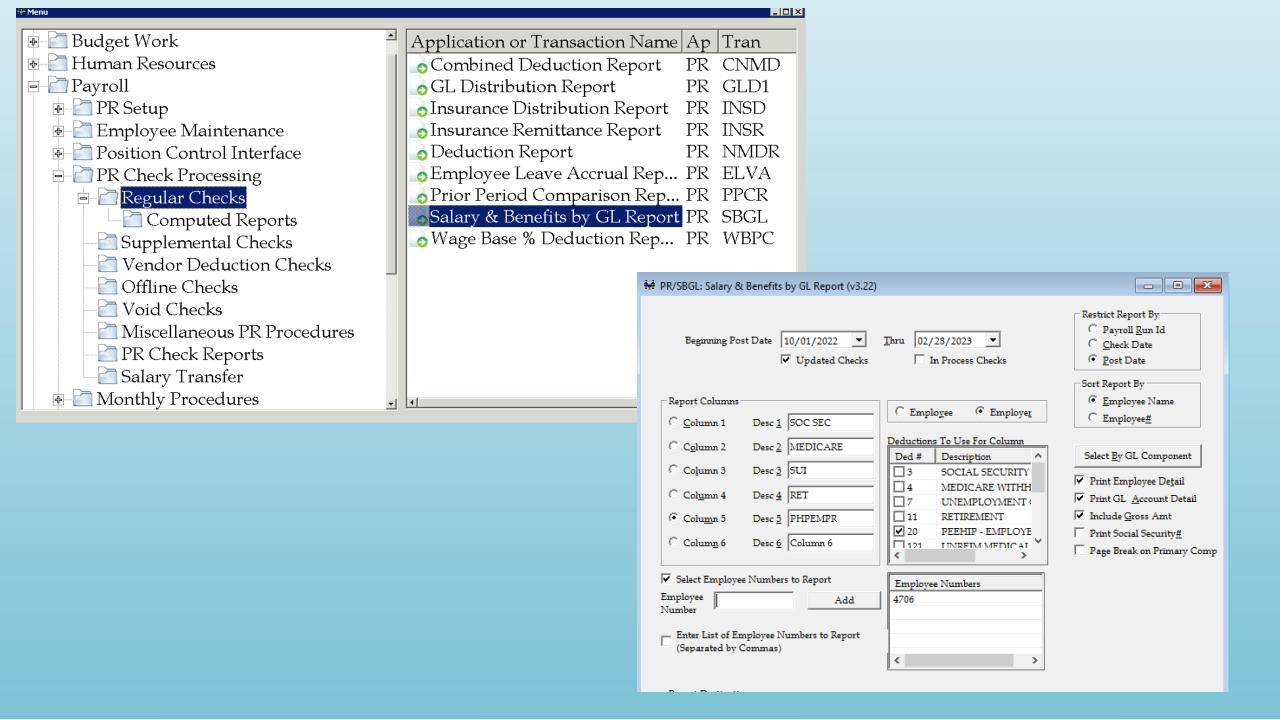

### Prior Period Comparison Report

- Compares current month's payroll to prior month
  - Compares gross pay and/or deductions at job level
  - Option to compare all changes or set thresholds
  - Should have documentation to support any changes identified
  - Total Difference from Prior Period should equal the difference from total gross pay on the current payroll register and total gross pay from the comparison period