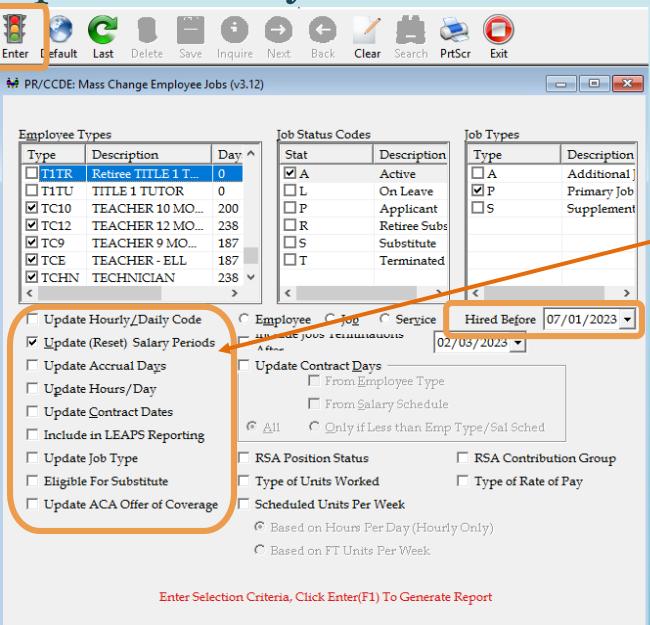

# Resetting Payroll Variables

- Salary pay periods
  - Reset 13 check option or late hire periods to 12
- Contract Days
  - Reset prorated contracts days to employee type contract days

### **Update Contract Days**

| ₩ PR/CCDE: Mass Change Employee Jobs (v3.12) |       |        |       |                          |     |              |               | - X     |       |
|----------------------------------------------|-------|--------|-------|--------------------------|-----|--------------|---------------|---------|-------|
| E                                            | Name  | Joo 11 | 1_ypc | Limpi Type Description   |     | joorme       | Car Coma Days | Contr D | ays ^ |
| ☐ 5120                                       | EDW   | 2      | 13TC  | TEACHER - 13 MONTH       | M   | 08/03/2022   | 189           | 187     |       |
| ☑ 5152                                       | EAGL  | 1      | 13TC  | TEACHER - 13 MONTH       | M   | 08/03/2022   | 97            | 187     |       |
| □ 5159                                       | JONE  | 1      | 1310  | TEACHER - 13 MONTH       | M   | 07/29/2022   | 194           | 187     |       |
| <b>№</b> 5244                                | DINU  | 1      | 1510  | TEACHER - 10 "VIII       | IVI | 00/11/2022   | 102           | 10/     |       |
| ✓ 4614                                       | MOO   | 1      | ACCT  | ACCOUNTANT               | IVI | 03/02/2020   | 164           | 238     |       |
| ☑ 3641                                       | STRE  | 1      | AIA   | ACCESS AIDE              | M   | 09/08/2015   | 184           | 187     |       |
| ☑ 2997                                       | ALLE  | 1      | BD    | BUS DRIVER               | M   | 11/16/2022   | 112           | 182     |       |
| ☑ 4160                                       | BAR   | 1      | BD    | BUS DRIVER               | M   | 08/02/2018   | 135           | 182     |       |
| <b>✓</b> 4989                                | SAPP  | 1      | BD    | BUS DRIVER               | M   | 09/15/2021   | 21            | 182     |       |
| ☑ 5272                                       | WIDE  | 1      | BD    | BUS DRIVER               | M   | 10/12/2022   | 135           | 182     |       |
| <b>☑</b> 5273                                | BON   | 1      | BD    | BUS DRIVER               | M   | 09/14/2022   | 154           | 182     |       |
| <b>☑</b> 5293                                | WOL   | 1      | BD    | BUS DRIVER               | M   | 10/12/2022   | 135           | 182     |       |
| ☑ 5300                                       | CRIS  | 1      | BD    | BUS DRIVER               | M   | 11/16/2022   | 112           | 182     |       |
| ☑ 5301                                       | LAN   | 1      | BD    | BUS DRIVER               | M   | 11/16/2022   | 112           | 182     |       |
| ☑ 5302                                       | PEEL  | 1      | BD    | BUS DRIVER               | M   | 11/16/2022   | 112           | 182     |       |
| ☑ 5325                                       | MESS  | 1      | BD    | BUS DRIVER               | M   | 01/09/2023   | 90            | 182     |       |
| ✓ 5344                                       | TRO   | 1      | BD    | BUS DRIVER               | M   | 01/17/2023   | 85            | 182     |       |
| ✓ 5341                                       | CUPI  | 1      | BUSA  | BUS AIDE                 | M   | 01/17/2023   | 85            | 182     |       |
| ☑ 5250                                       | CAN   | 1      | CA09  | CLERICAL AIDE - 9 months | M   | 08/22/2022   | 173           | 189     |       |
| ☑ 1935                                       | SMIT  | 1      | CN22  | COUNSELOR 220 DAY        | M   | 08/03/2005   | 129           | 220     |       |
| ☑ 5291                                       | BRO   | 1      | CN24  | COUNSELOR 238 DAY        | M   | 10/12/2022   | 167           | 238     |       |
| ☑ 5257                                       | KAH   | 1      | CORD  | AFTER SCHOOL COORDI      | M   | 12/15/2022   | 96            | 185     |       |
| ☑ 5261                                       | DAN   | 1      | CORD  | AFTER SCHOOL COORDI      | M   | 08/23/2022   | 172           | 185     |       |
| ☑ 5315                                       | LITTL | 1      | CORD  | AFTER SCHOOL COORDI      | M   | 01/04/2023   | 94            | 185     | U     |
| ₹ 504.7                                      | TITA  | 4      | CORD  | APPER COLLOOT COORDI     | 3.5 | 04 /04 /0000 | 0.4           | 105     | >     |

Select Employee Job Records to Update and Click Save, or Click Clear to Select Different Criteria

- Review list of proposed changes
- Uncheck any record that does not need to change
- Click "SAVE" for changes to be made to the employee's pay record