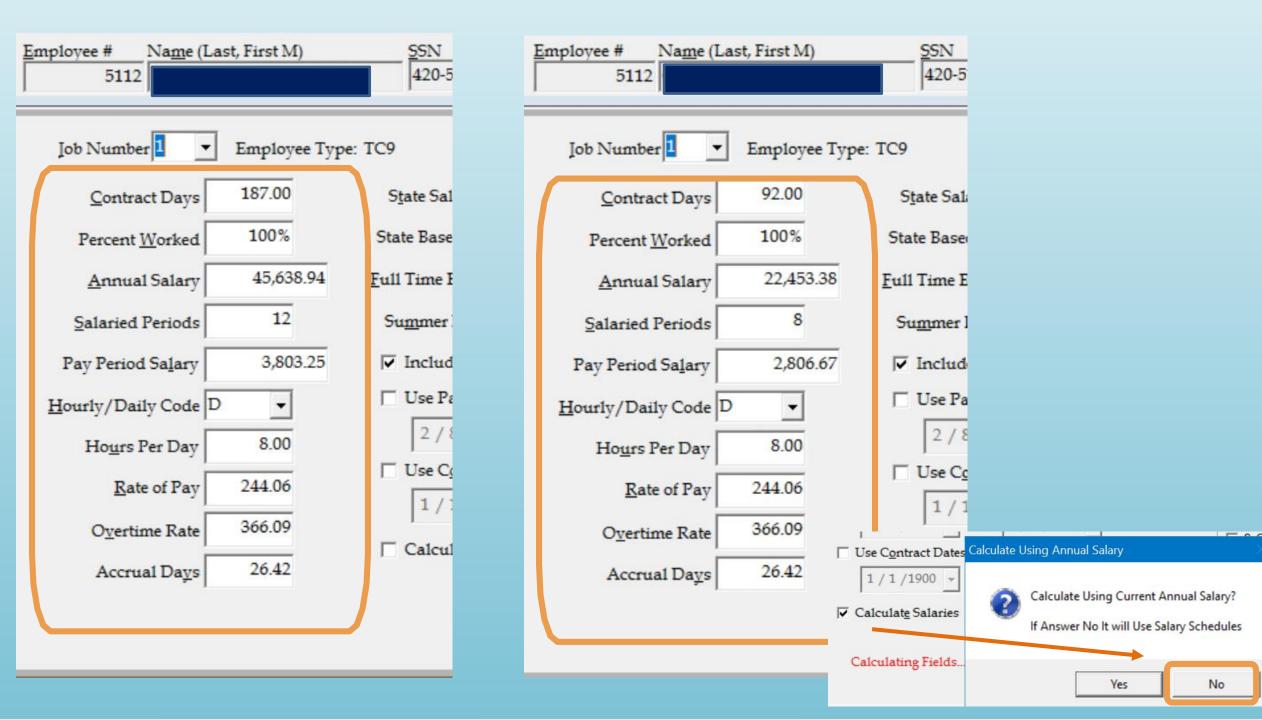

## **Updating Salary Schedule**

- Make manual changes to <u>individual</u> schedules
  - Break out salary between state and local
  - Change one or both parts of salary
  - Change contract days for specific schedule
  - Choose to prorate

### Mass Change <u>multiple</u> contract days

- Increase/decrease contract days
- Increase/decrease schedule salary amounts based on new contract days
- Increase specific part of salary if needed

# Resetting Payroll Variables

- Salary pay periods
  - Reset 13 check option or late hire periods to 12
- Contract Days
  - Reset prorated contracts days to employee type contract days