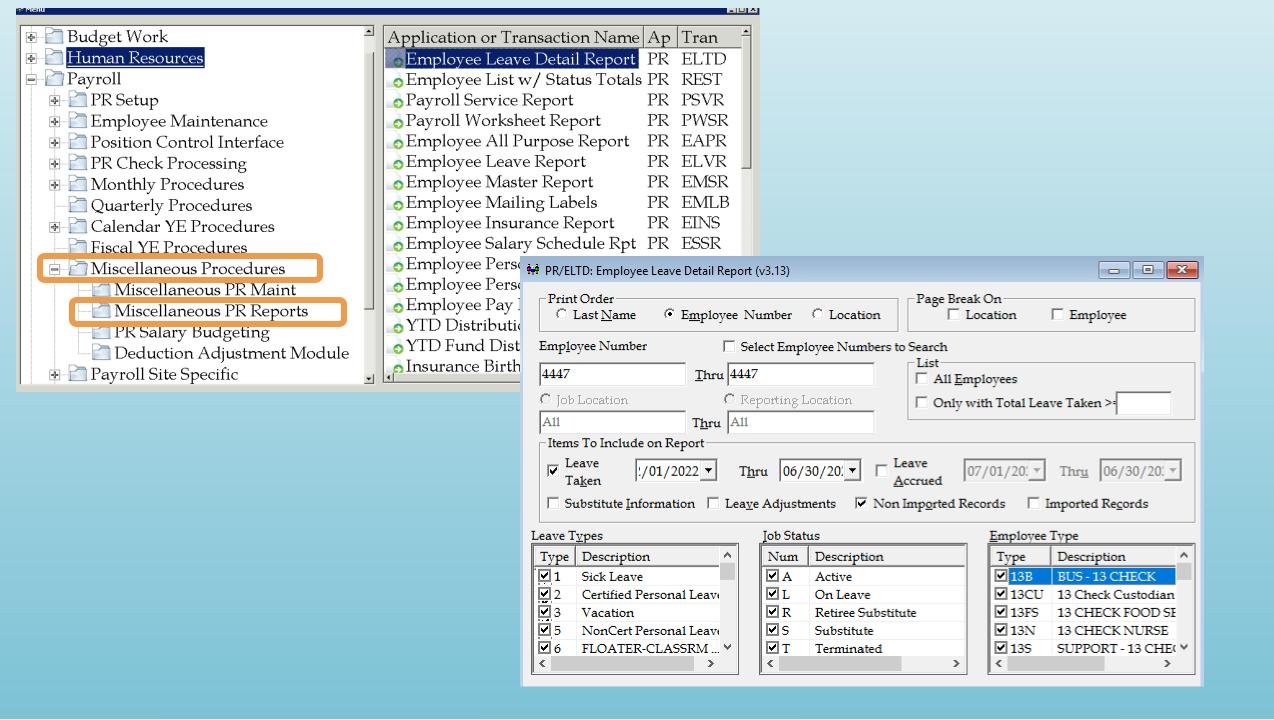

### Input Leave Adjustment to History

- Use When:
  - Making corrections to leave taken
  - Receiving or transferring sick leave from/to another school
  - Donating/receiving days under catastrophic leave
- Transaction will be included in leave history
- History will include a record of why the change occurred for future reference

MCAI Application or Transaction Name Αţ Employee Check & Input Queries Employee Maintenance Human Resources PR Employee Maint Audit Trail PR Payroll ACH Ded Changes PR PR Setup Test Compute for An Employee PR Employee Maintenance Mass Change Deduction PR ➡ ☐ Position Control Interface Mass Change Deduction Status PR □ PR Check Processing Mass Change GL Distribution PR Mass Change Employee Jobs PR Supplemental Checks Input Leave Adj to History PR Vendor Deduction Checks Employee Leave Allocation PR Offline Checks Move Job Leave/Pay Data PR Void Checks Mass Create Job Records PR Miscellaneous PR Procedure Mass Create Deduction Records PR PR Check Reports Salary Transfer 

RUN DATE: 02/03/2023 MCAI PAYROLL SYSTEM
RUN TIME: 03:35PM EMPLOYEE LEAVE DETAIL REPORT
AUBURN CITY BOARD OF EDUCATION

EMPLOYEE JOB LEAVE TOTALS ====> 2.00

Page 1 of 1 PRELTD

DATE RANGE 12/01/2022 THRU 06/30/2023 SORTED BY EMPLOYEE NO

#### EMPLOYEE NO & NAME

4447

| TRANSACTION DATE | LEAVE TYPE TAKEN     | <u>UNITS</u><br>TAKEN |   |      |                             |
|------------------|----------------------|-----------------------|---|------|-----------------------------|
| 2022-12-05       | Sick Leave           | 1.00                  | D |      | X                           |
| 2022-12-09       | NonCert Personal Lea | .50                   | D |      | X                           |
| 2022-12-09       | NonCert Personal Lea |                       | D | 50   | should have been sick leave |
| 2022-12-09       | Sick Leave           |                       | D | .50  | processed as personal leave |
| 2022-12-15       | NonCert Personal Lea | .50                   | D |      | X                           |
| 2023-02-03       | Sick Leave           |                       | D | 1.00 | catastrophic donated day    |