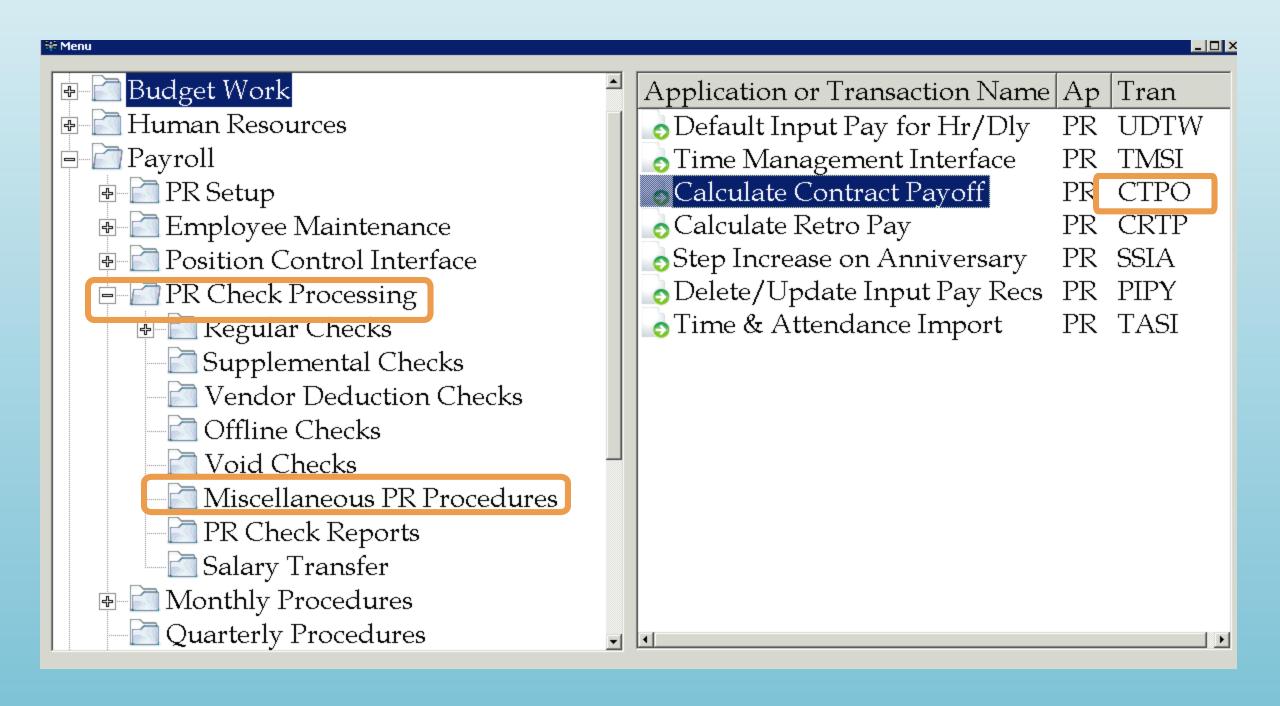

### Contract Payoff

- Change contract days under Employee Pay Data
- Change to Pay Period Salary to "o.oo" under Employee Pay Data
- Run Payroll Check Record Report for total paid to date
- Check Job Leave/Fringe information for any days owed to the Sick Leave Bank
- Complete Calculating Contract Payoff (PR/CTPO) with requested data
- Contract Payoff will post as a Pay Adjustment into Input Pay
  - Must have a Final Pay Adjustment code established

## Helpful Features

- Adjustment Codes
- Importing Input Pay from Excel Spreadsheet
- Contract Payoff
- Deduction Adjustment Module
- Salary Transfer
- Leave Adjustments to History
- Prior Period Comparison Report